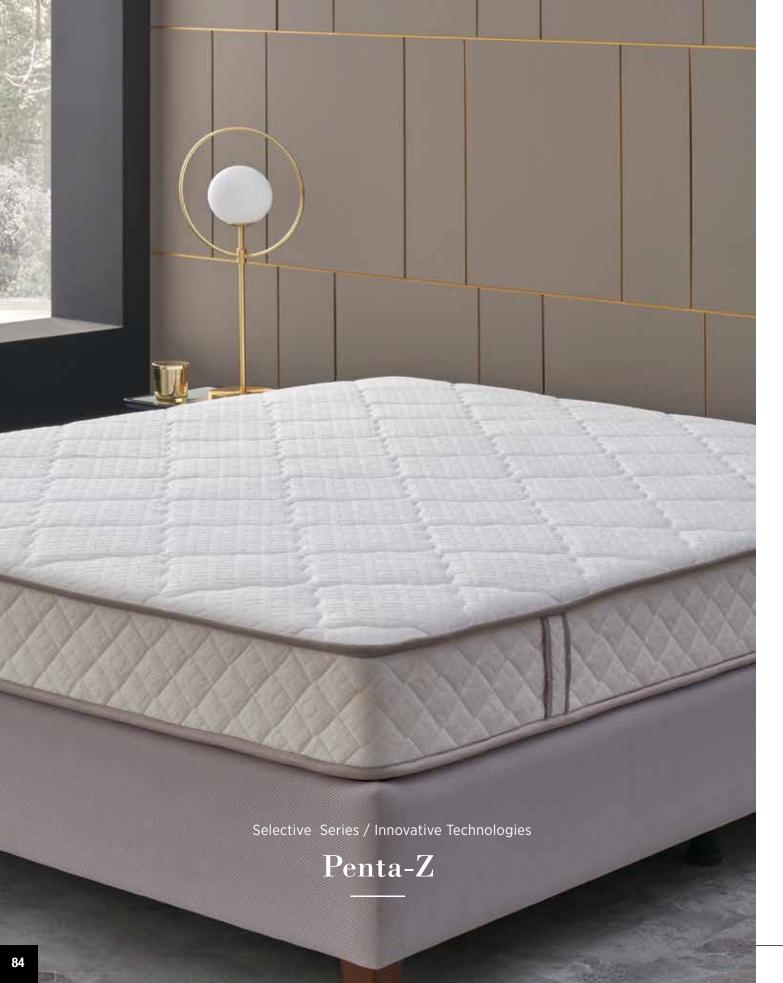

## Penta-Z

Penta-Z can easily be carried in its box and quickly be prepared. The 5-Zone spring system of the Penta-Z mattress offers a healthier sleep by providing extra support for the five sensitive areas on your body. Thanks to the Free Zone technology, it prevents you from being affected by your partner's movements.

#### **The Perfect Support Of Your Body**

**Pocket Spring System** 

The pocket spring system, adapts to the body structures of the couples -regardless of how much each of them weigh- lying on the same mattress and stops joint pains thanks to its independently functioning springs with different firmness levels.

#### **Perfect Support for Your Body**

5-Zone Pocket Spring System

The 5-Zone Pocket Spring system features independent springs of varying firmnesses, which adapt to the body types of spouses sleeping on the same mattress and relieve their joint pains.

#### **Uninterrupted Sleep**

**Double-Sided Use** 

The Penta-Z mattress may be used doublesided. This way, you can enjoy high-quality sleep for years!

Mattress **Dimensions** - cm -080x200 090x190 090x200 100x200 120x200 140x200 160x200 180x200