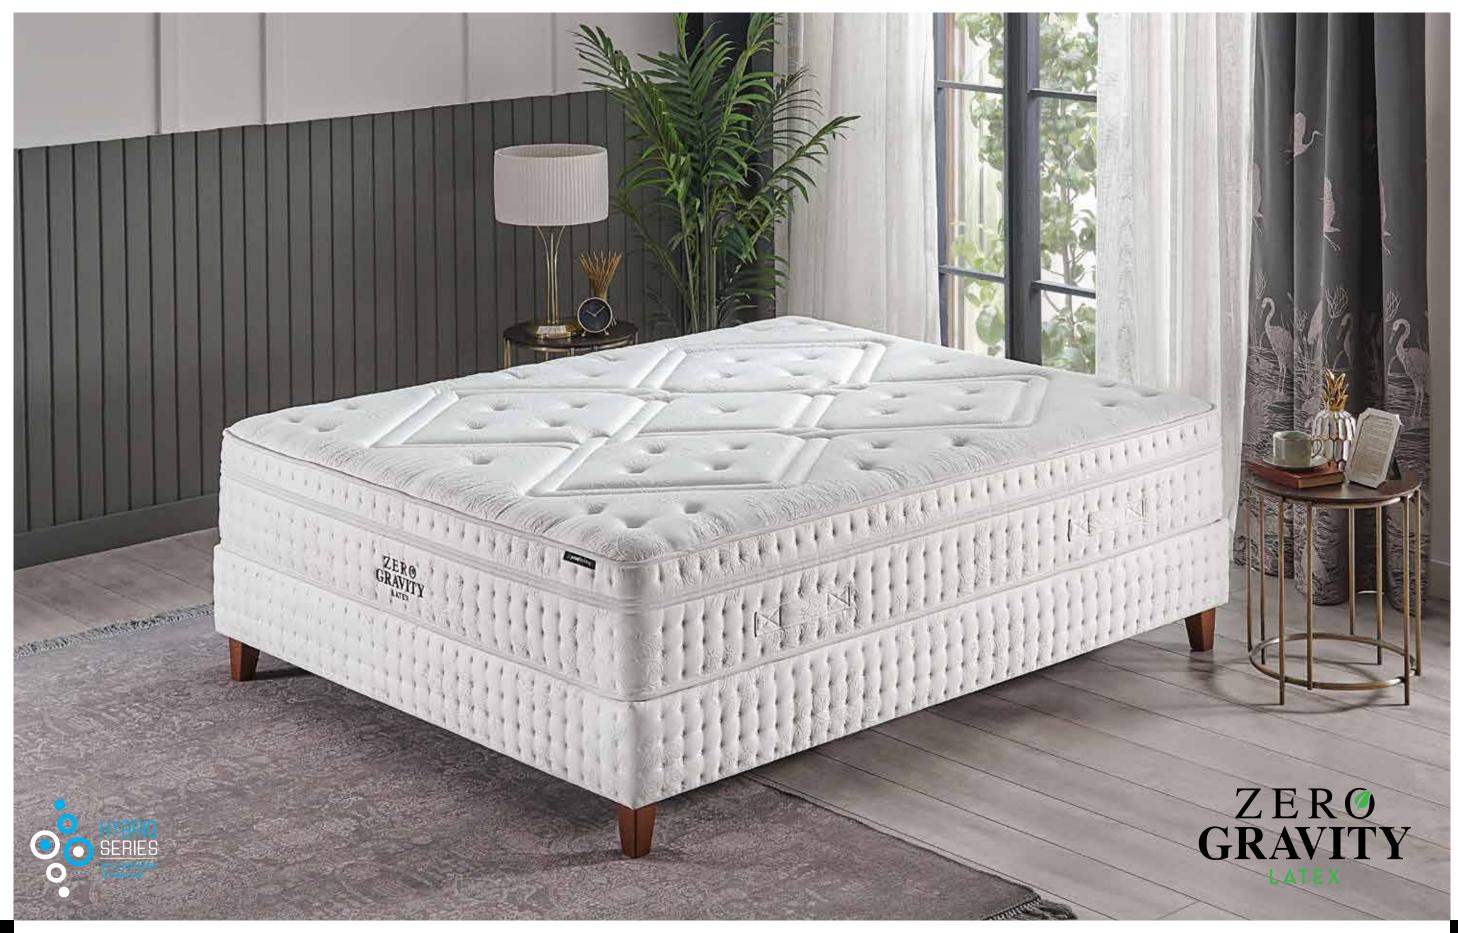

# **Zero Gravity Latex**

Zero Gravity Latex mattress, which can provide special support according to personal body profile thanks to the flexible structure of the natural latex layer obtained from rubber tree sap, offers high sleep comfort in its most natural form by reducing the turns during sleep. Adaptive™ technology provides personal thermal comfort and becomes a private mattress designed for you and you only.

### **Unique Comfort**

Natural Latex

Latex is a unique filling material, in addition to its naturalness. Due to its flexible structure, absorbs excessive pressure and reduces the effect of turning movements during sleep, providing a much more comfortable sleep in fewer positions.

### **Excellent Backbone** Support

7-Zone Pocket Spring

Prevents spouses from being disturbed by turns during sleep, the Zero Gravity Latex mattress with 7-Zone Pocket Spring system provides uninterrupted sleep throughout the night.

# **67% Better Humidity Control**

Adaptive™ technology is a fabric technology exclusively from Yataş Bedding that provides individual thermal comfort. Smart material and Design award-winning Adaptive™ distributes humidity up to 67% more and evaporates it up to 25% faster, creating a climate effect.

### **Uninterrupted Sleep** Free Zone Technology

Free Zone technology provides uninterrupted sleep throughout the night by preventing spouses from being disturbed by movements of each other.