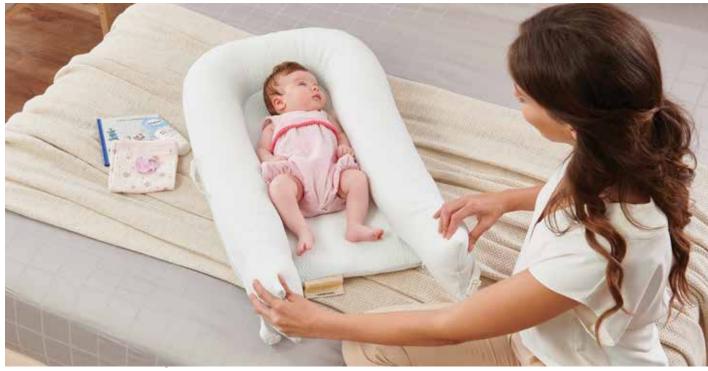

#### **FOAMY SERIES** | COTTONY BABY MATTRESS

For the sensitive skin of babies; non-allergenic products should be selected and mattresses that are suitable for the baby's age should be preferred. Cottony Baby Mattress provides a hygienic environment thanks to its washable fabric and has two different mattress surfaces, which support the development of the spine according to your baby's age thanks to its inner structure consisting of cotton and Support\* foam.

Hygienic Sleep Surface Suitable for Your Baby's Sensitive Skin Structure!

#### **ANTI-ALLERGIC COTTON WADDING**

Cottony has an allergy-non-allergy cotton wattle surface for babies' sensitive skin.

#### **HYGIENIC SLEEP ENVIRONMENT**

Cottony provides a hygienic sleep environment with its washable cover

#### AGE SPECIFIC DIFFERENT SLEEPING SURFACES

One side of the Cottony mattress is designed for 0-2 year-olds, and the other side for 3-6 year-olds.