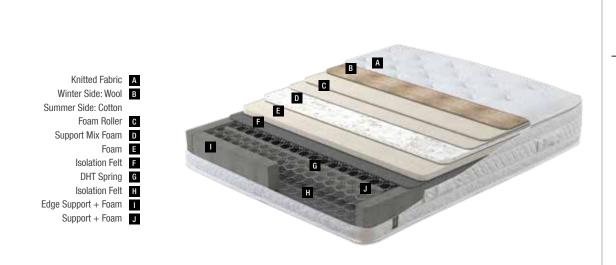

# Prestige Prime

The Alpaca wool fabric of the winter surface creates a warm sleeping environment with a soft touch, and the knit fabric of the summer surface, which contains silk fibres has a cooling effect.

### Firm Surface for Lower Back and Back Pain

Monoblock Solid Core Technology

The durable and fully orthopedic Prestige Prime and its Monoblock Solid Core technology provides the best support for the back and the lower back and preserves its form for years.

### **Improved Perimeter** Consistency

Patented Edge™ Support Spring **Technology** 

Provides Full HD mattress comfort with its Edge™ Spring technology that supports the mattress on all four sides. Only at Yataş Bedding. Offers an improved perimeter consistency

### **Cool in Summer, Warm in Winter**

Alpaca Wool - Silk Fabric

The Alpaca wool knitted fabric of winter surface of Prestige Prime matress has an extremely soft touch and is durable. With microscopic size air gaps in its structure, Alpaca wool, by trapping air, keeps warm 7 times more than standart wool. The kint fabric of the summer surface. which contains silk fibres has a cooling effect.

# Prestige Prime

FULL HD Edge<sup>TM</sup> Support Springs provide equally distributed comfort in all four sides of Prestige Prime. Its Monoblock Solid Core technology provides the best support for the back and the lower back and preserves its form for years.