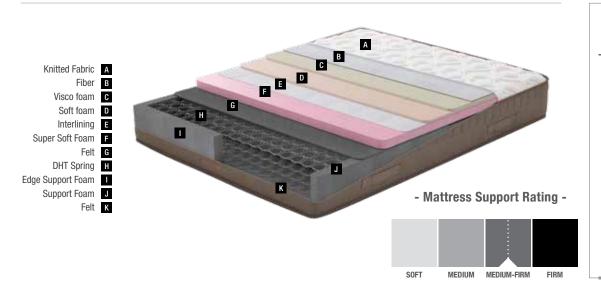

round your body perfectly and reduces involuntary turning and tossing movements during sleep.



#### **Same Comfort for Years**

**DHT Spring Technology** 

The Yataş Bedding exclusive DHT spring system keeps your mattress in its original shape for many years, even only one side of the mattress is being used. Successful results were obtained from height loss and deformation and shape loss tests measured in compliance with results from international durability tests.

Mattress Dimensions - cm -

90x190

90x200

100x200

120x200

140x190

140x200

150x200

160x200 180x200



#### **Active Hygiene Management**

Fresche<sup>®</sup>

A completely safe and eco-friendly hygiene system, Fresche® technology provides an effective solution to pathogens such as dust mites, bacteria, mold and fungi.





SUPREME SLEEP

**VISCO COMFORT** 











Please contact our sales points for custom dimensions.

NEW

## Specialist Opinion

## **INSOMNIA**



Medicana Çamlıca Hospital Neurology Specialist Spec. Dr. Selda ÖZSAHİN

"50% of people suffer from insomnia at some point in their lives. For these people, insomnia has a meaning beyond being unable to sleep, leading to failure in psycho-social and occupational areas, thus greatly reducing quality of life."

In acute sleep disturbances ranging from 1 to 3 days, depending on change of place and medical conditions, a person may have gotten stressed or experienced an emotional trauma. In this case, the treatment is carried out by detecting the wrong behaviour and overcoming the fear of being conditioned "I can not sleep". For sleep disturbance