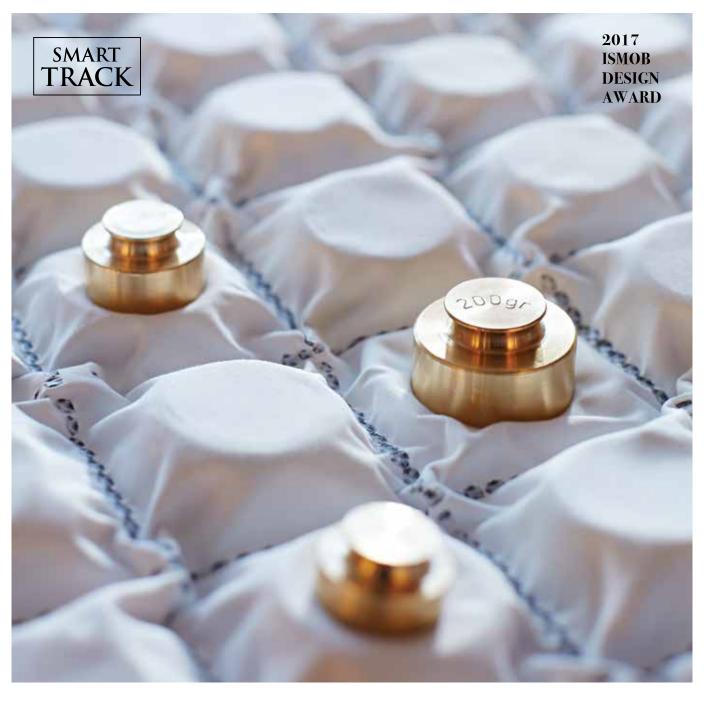

# **Smart Track**

Smart Track Mattress, providing the unique surrounding feeling of the Visco technology with the enhanced spring system Memory Coil, offers a sleeping experience that you have never felt before.

# **Smart Track**

The Memory Coil system in Smart Track Mattress ensures that your mattress is more breathable and prevents unintentional spring movements. Fitting perfectly to the convex regions of the body such as head, neck, waist and hips, responds to body movements instantaneously. Smart Track Mattress provides the same level of comfort to different body types with the utilized pocket spring system.

### **Hybrid Design**

Due to special spring technologies which are used in the Smart Track mattress, less pressure is being applied to tissues and blood circulation is being regulated. Sleep quality tests conducted in Japan reveal that the Smart Track mattress reduces toss and turns at night by 24%.

### **Memory Coil**

The first coil system with a "memory", the Memory Coil provides the unique surrounding feel with its enhanced spring systems and ensures that your mattress is more breathable via increased air circulation compared to standard visco