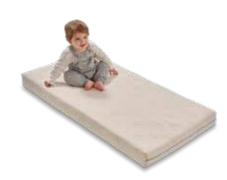

#### **FOAMY SERIES** | COTTONY BABY MATTRESS

For the sensitive skin of babies; non-allergenic products should be selected and mattresses that are suitable for the baby's age should be preferred. Cottony Baby Mattress provides a hygienic environment thanks to its washable fabric and has two different mattress surfaces, which support the development of the spine according to your baby's age thanks to its inner structure consisting of cotton and Support\* foam.

Hygienic Sleep Surface Suitable for Your Baby's Sensitive Skin Structure!

#### **ANTI-ALLERGIC COTTON WADDING**

Cottony has an allergy-non-allergy cotton wattle surface for babies' sensitive skin.

#### **HYGIENIC SLEEP ENVIRONMENT**

Cottony provides a hygienic sleep environment with its washable cover

#### AGE SPECIFIC DIFFERENT SLEEPING SURFACES

One side of the Cottony mattress is designed for 0-2 year-olds, and the other side for 3-6 year-olds.