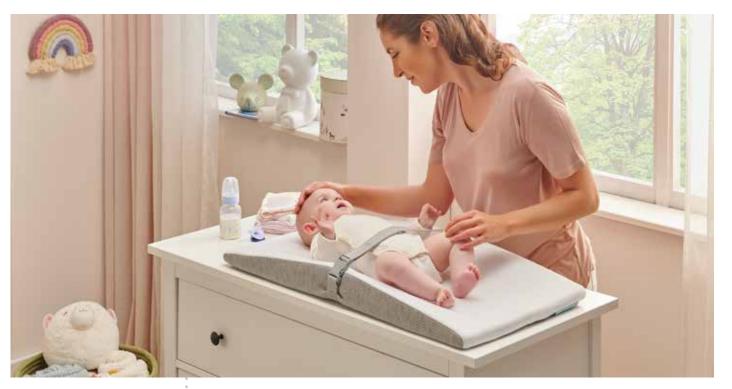

#### **FOAMY SERIES** | COTTONY BABY MATTRESS

For the sensitive skin of babies; non-allergenic products should be selected and mattresses that are suitable for the baby's age should be preferred. Cottony Baby Mattress provides a hygienic environment thanks to its washable fabric and has two different mattress surfaces, which support the development of the spine according to your baby's age thanks to its inner structure consisting of cotton and Support\* foam.

Hygienic Sleep Surface Suitable for Your Baby's Sensitive Skin Structure!

#### **ANTI-ALLERGIC COTTON WADDING**

Cottony has an allergy-non-allergy cotton wattle surface for babies' sensitive skin.

#### **HYGIENIC SLEEP ENVIRONMENT**

Cottony provides a hygienic sleep environment with its washable cover

#### AGE SPECIFIC DIFFERENT SLEEPING SURFACES

One side of the Cottony mattress is designed for 0-2 year-olds, and the other side for 3-6 year-olds.