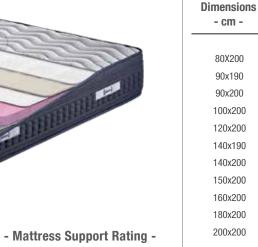

Mattress **Dimensions** - cm -160x200 180x200 200x200 - Mattress Support Rating -

Feran Ice®

Fine Wire Technology

Please contact our sales points for custom dimensions

MEDIUM MEDIUM-FIRM FIRM

Body movements are restricted with mattresses that do not support the body or that react slowly to movements during sleep. Active Support Technology® is used in the springs of Leggett&Platt, a prominent spring technologies manufacturer, allowing the springs in the mattress to immediately adjust to sleep movements, and support the body for an active and relaxing sleep.