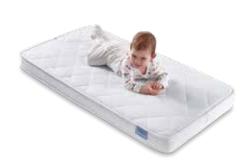

#### **SPRINGY SERIES** DREAMY BABY MATTRESS

Dreamy, a mattress that accompanies your baby's sweet dreams, and does not interrupt your baby's sleep... Dreamy is a mattress with high-quality inner materials which parents are looking for their babies. It includes the Milky fabric, which regulates the sensitive moisture level of the baby skin and allows the skin to breathe. Also the DHT spring system, that supports the spine and the microfit mattress protector with the waterproof membrane technology are part of the Dreamy mattress.

Milky Fabric's Comfort, Which is Manufactured By Milk Fiber, Soothes the Skin of Your Baby

-15 cm

**COMFORT OF MILKY FABRIC** 

Milky fabric, that lets the skin breath.

#### WATER-PROOF TECHNOLOGY

Dreamy has a microfit mattress protector with waterproof membrane technology

#### INTERNATIONAL LGA CERTIFICATE

It has an LGA ergonomics certificate issued only to products with high safety and quality standards in Germany.