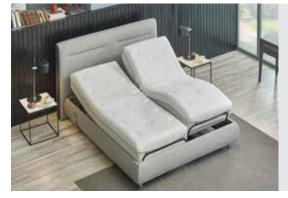

# King Master Hand Made

Hi-Low spring system of long and short springs in its core and Posturflo HD spring technology consisting of the smallest pocket springs in the world provides excellent support to the spine while providing a better rest by wrapping the body with its natural latex layer. The mattress offers personalized sleep comfort with its support buttons that can be adjusted in different degrees of hardness.

### **Smallest Pocket Springs** in the World!

Posturflo HD

Posturflo HD spring technology consists of the smallest pocket springs that are only 20 mm in height and 33 mm in diameter, and is ultra breathable. Its high elasticity envelopes the body and provides the right support for every pressure point.

### **Personalized Comfort**

Hi-Low

This unique pocketed innerspring system strategically positions coils of varying heights in the same row, maximising product comfort, support and versatility. Initial softness provided by the responsive head of the tall coil is followed by the firmness provided by the compressed tall coil combined with the shorter support coil.

### **Adjustable Firmness Degree**

**Special Appratus** 

With the special apparatus at the bottom of the bed that can be adjusted in 5 different degrees of firmness, it provides a reflux position thanks to the bed height that changes with the firmness degree, as well as obtaining different mattress firmness for couples.

### **Unique Comfort**

**Natural Latex** 

Latex is a unique filling material, in addition to its naturalness. Due to its flexible structure, absorbs excessive pressure and reduces the effect of turning movements during sleep, providing a much more comfortable sleep in fewer positions.