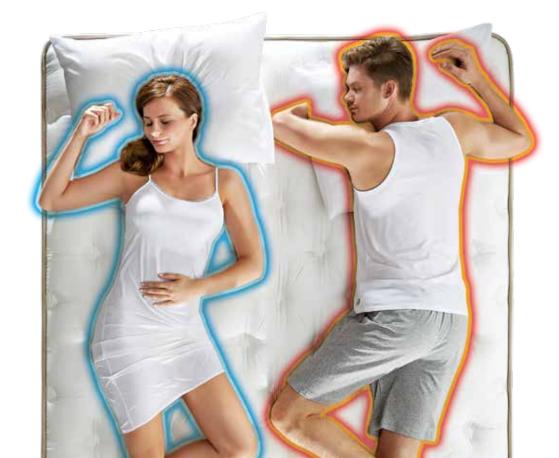

### Gender

Even if the height and weight measurements are the same, the body structure, weight distribution and spine patterns of men and women are different. For this reason, although the mattresses are designed as unisex, the most accurate analysis is structured with the knowledge of gender.

### Age

Age changes the need for support of the spine, independently of height, and weight.

### **Sleep Position**

Mattresses have different adaptability according to sleeping position. Therefore, sleep position information is a very important parameter for mattress-body mapping.

### Height-Weight

Stature changes the pressure applied to the mattress. It directly affects the support that the mattress gives to the spine. Weight is an important parameter that determines how much support the mattress should provide for the correct spinal position.

### Pain Area (if any)

The pain felt during sleep decreases the quality of sleep, while the pain felt after sleep reduces the quality of life. To reduce pain, a body-compatible mattress should be selected.

### **Sweating Problem** (if any)

Matresses that absorb moisture from sweating and remove from the body, and dry up quickly and reduce the feeling of wetness, help to increase sleep quality.

### **Allergy Risk** (if any)

If you feel nasal obstruction or pruritus irrespective of the season, you may have dust mite allergy. It is recommended that asthma patients choose mattress that provide protection against dust mites.