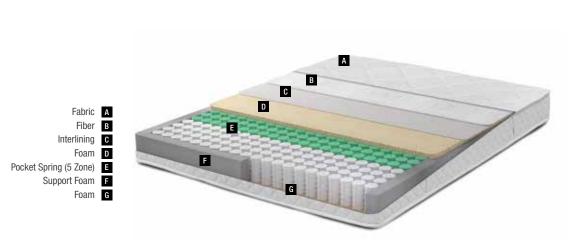

## Penta-Z

Penta-Z can easily be carried in its box and quickly be prepared. The 5-Zone spring system of the Penta-Z mattress offers a healthier sleep by providing extra support for the five sensitive areas on your body. Thanks to the Free Zone technology, it prevents you from being affected by your partner's movements.

#### **The Perfect Support Of Your Body**

**Pocket Spring System** 

The pocket spring system, adapts to the body structures of the couples -regardless of how much each of them weigh- lying on the same mattress and stops joint pains thanks to its independently functioning springs with different firmness levels.

#### **Perfect Support for Your Body**

5-Zone Pocket Spring System

The 5-Zone Pocket Spring system features independent springs of varying firmnesses, which adapt to the body types of spouses sleeping on the same mattress and relieve their joint pains.