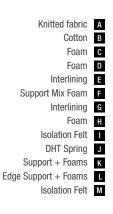

### DHT SPRING TECHNOLOGIES

- 101 Blue Star
- 105 Dream Line
- **110** Silver Therapy
- **112** Sleep Balance
- **114** Summer Bed

### **DHT Spring Technology**

The Athletic mattress preserves its form for years thanks to Yatas Bedding-exclusive DHT Spring technology made up of double heat treated steel springs.

Mattress

Please contact our sales points for custom dimensions.

### **Same Comfort for Years**

**DHT Spring Technology** 

The Yataş Bedding exclusive DHT spring system keeps your mattress in its original shape for many years, even only one side of the mattress is being used. Successful results were obtained from height loss and deformation and shape loss tests measured in compliance with results from international durability tests.

#### **Same Comfort for Years**

**DHT Spring Technology** 

The Yataş Bedding exclusive DHT spring system keeps your mattress in its original shape for many years, even only one side of the mattress is being used. Successful results were obtained from height loss and deformation and shape loss tests measured in compliance with results from international durability tests.

## **Same Comfort for Years**

Yataş Bedding-Exclusive DHT Spring Technology

The Blue Star mattress, featuring the DHT spring technology with Yataş Bedding-Exclusive, double heat-treated steel springs, defies wear for years.

#### Yataş Bedding-Exclusive DHT Spring Technology

The Silver Therapy mattress preserves its form for years with Yataş Bedding-Exclusive DHT Spring technology made up of double heat treated steel springs and high-comfort filling

#### **Prolong the Life of Your Mattress**

**DHT Spring Technology** 

The Yataş Bedding-Exclusive DHT Spring system preserves the volume of your mattress from day one, even when used single-sided. The mattress has passed international endurance testing on volume loss and deformation.

#### **Same Comfort For Many Years to Come**

**DHT Spring Technology** 

The Yataş Bedding exclusive DHT spring system keeps your mattress in its original shape for many years, even only one side of the mattress is being used. Successful results were obtained from height loss and deformation and shape loss tests measured in compliance with results from international durability tests.