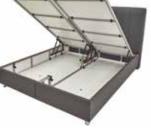

### **BASES**

### PREVALENCE OF BEDROOM

| 138 | Move-Up Master | 152 | Suez             |
|-----|----------------|-----|------------------|
| 140 | Move-Up Tetra  | 153 | Lisbon           |
| 142 | Vita           | 154 | Sidney           |
| 144 | Venezia        | 155 | Supreme Pedic    |
| 145 | Grande         | 156 | New Conform Plus |
| 146 | Camira         | 157 | Dream Line       |
| 147 | Sophia         | 158 | Supreme Sleep    |
| 148 | Dafne          | 159 | Somni            |
| 149 | Cool Natura    | 160 | Bliss Twin       |
| 150 | Mega           | 161 | Pop-Up           |
| 151 | Lento          | 162 | Flex Bed         |