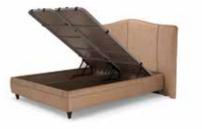

### **BASES**

### PREVALENCE OF BEDROOM

| 138 | Move-Up Master | 152 | Suez             |
|-----|----------------|-----|------------------|
| 140 | Move-Up Tetra  | 153 | Lisbon           |
| 142 | Vita           | 154 | Sidney           |
| 144 | Venezia        | 155 | Supreme Pedic    |
| 145 | Grande         | 156 | New Conform Plus |
| 146 | Camira         | 157 | Dream Line       |
| 147 | Sophia         | 158 | Supreme Sleep    |
| 148 | Dafne          | 159 | Somni            |
| 149 | Cool Natura    | 160 | Bliss Twin       |
| 150 | Mega           | 161 | Pop-Up           |
| 151 | Lento          | 162 | Flex Bed         |