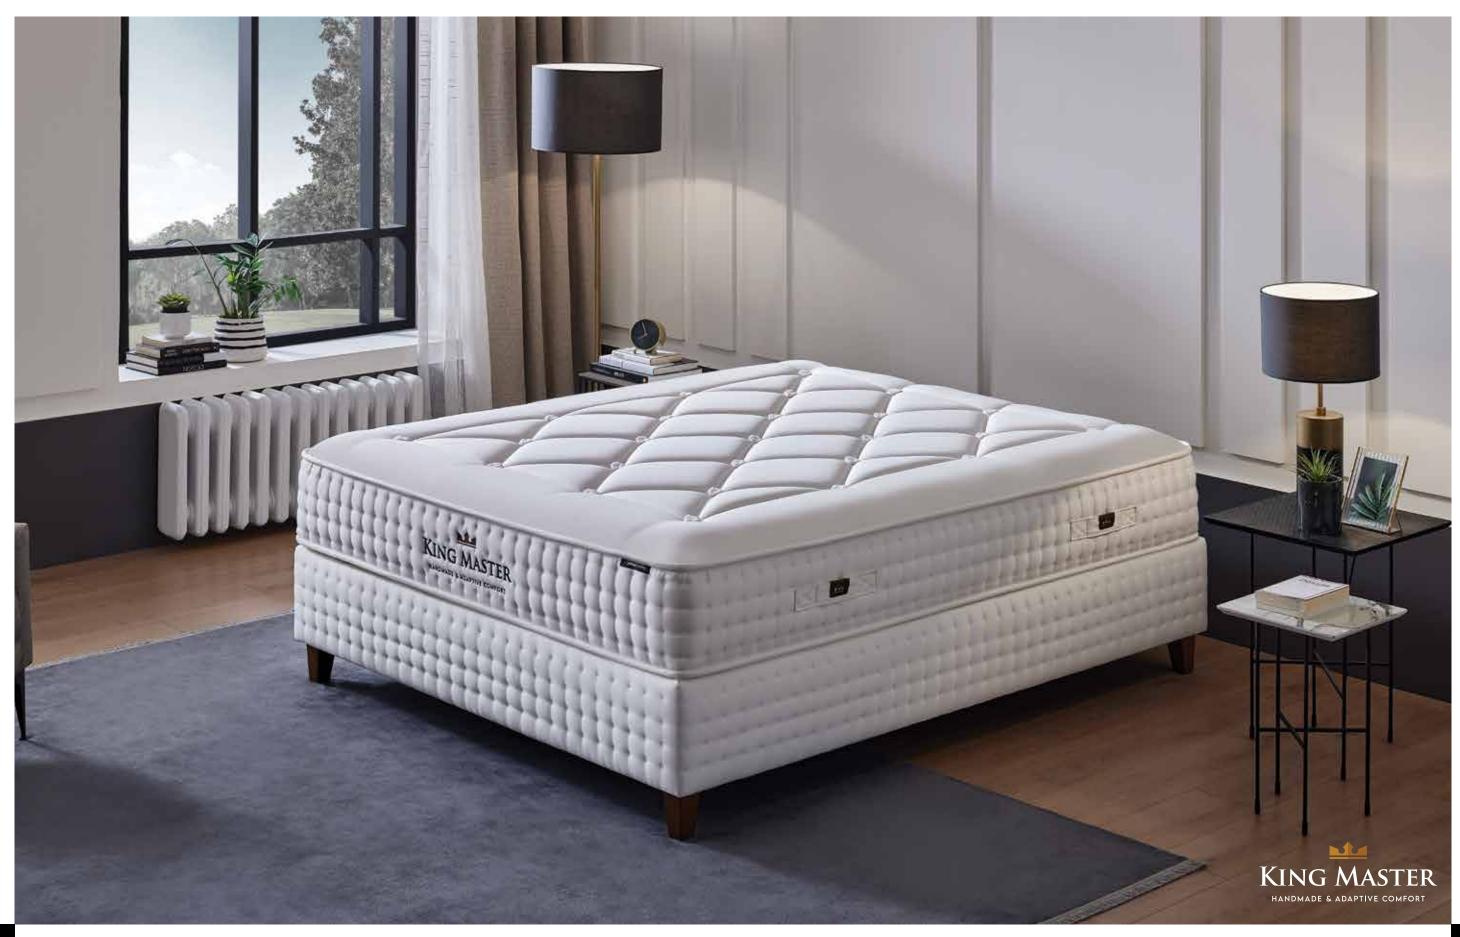

# King Master Hand Made

Yataş Bedding celebrates its craftsmanship of sleeping quality for nearly half a century with the King Master Handmade.

# King Master Hand Made

Hi-Low spring system of long and short springs in its core and Posturflo HD spring technology consisting of the smallest pocket springs in the world provides excellent support to the spine while providing a better rest by wrapping the body with its natural latex layer. The mattress offers personalized sleep comfort with its support buttons that can be adjusted in different degrees of hardness.

### **Smallest Pocket Springs** in the World!

Posturflo HD

Posturflo HD spring technology consists of the smallest pocket springs that are only 20 mm in height and 33 mm in diameter, and is ultra breathable. Its high elasticity envelopes the body and provides the right support for every pressure point.

### **Personalized Comfort**

Hi-Low

This unique pocketed innerspring system strategically positions coils of varying heights in the same row, maximising product comfort, support and versatility. Initial softness provided by the responsive head of the tall coil is followed by the firmness provided by the compressed tall coil combined with the shorter support coil.

### **Adjustable Firmness Degree**

**Special Appratus** 

With the special apparatus at the bottom of the bed that can be adjusted in 5 different degrees of firmness, it provides a reflux position thanks to the bed height that changes with the firmness degree, as well as obtaining different mattress firmness for couples.

### **Unique Comfort**

**Natural Latex** 

Latex is a unique filling material, in addition to its naturalness. Due to its flexible structure, absorbs excessive pressure and reduces the effect of turning movements during sleep, providing a much more comfortable sleep in fewer positions.

Mattress

KING MASTER

HANDMADE & ADAPTIVE COMFORT

Please contact our sales points for custom dimensions

Hybrid Series / Special Collection