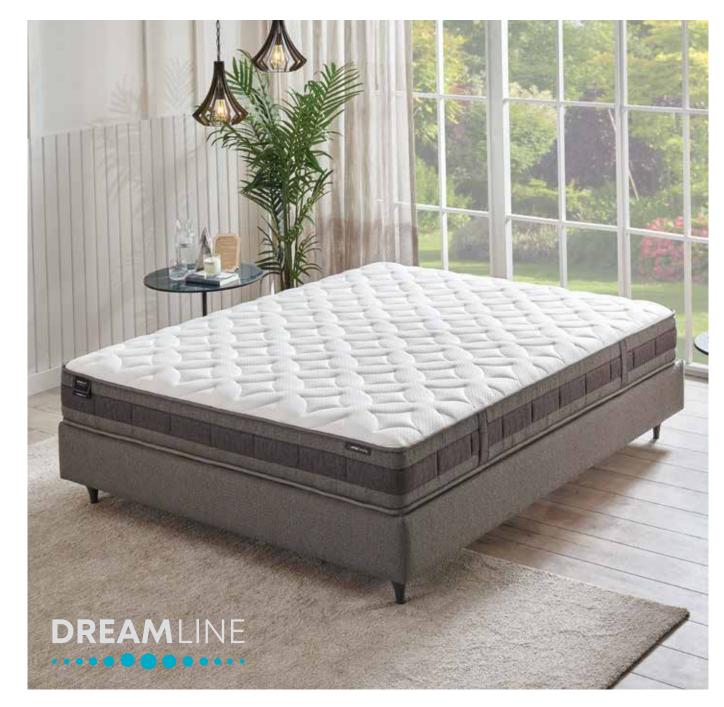

## **Dream Line**

Dream Line promises a restful sleep with the comfort of pure wool and Aloe Vera.

## **Dream Line**

Dream Line mattress keeps your mattress as good as new for years to come due to DHT Spring system. On the winter side, Woolmark balances body temperature and heartbeat with its wool content, while the natural cotton layer used on the summer side creates a refreshing effect. Thanks to the Aloe Vera in the fabric, it preserves the freshness and elasticity of the skin.

#### **Specialized Summer** and Winter Comfort

**Wool and Cotton Effect** 

Dream Line mattress features cooling, moisturizing cotton on the summer side and warm Woolmark® on the winter side, and balances body temperature.

#### **Same Comfort for Years**

**DHT Spring Technology** 

The Yataş Bedding exclusive DHT spring system keeps your mattress in its original shape for many years, even only one side of the mattress is being used. Successful results were obtained from height loss and deformation and shape loss tests measured in compliance with results from international durability tests.

#### **Health Benefits of Pure Wool**

Woolmark®

Woolmark®, 100% natural and the purest wool in the world, breathes, relaxes the heart rate and regulates body temperature.

#### A Comfortable Sleep With Aloe Vera

Aloe Vera

Aloe Vera is a plant that protects the skin's elasticity and freshness. The Aloe Vera containing mattress fabric helps the body to

Mattress **Dimensions** 