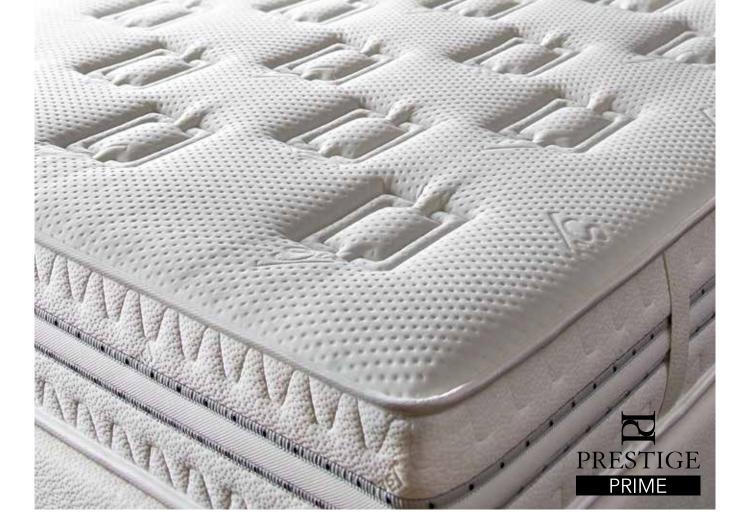

# Prestige Prime

The Alpaca wool fabric of the winter surface creates a warm sleeping environment with a soft touch, and the knit fabric of the summer surface, which contains silk fibres has a cooling effect.

### Firm Surface for Lower Back and Back Pain

Monoblock Solid Core Technology

The durable and fully orthopedic Prestige Prime and its Monoblock Solid Core technology provides the best support for the back and the lower back and preserves its form for years.

### **Improved Perimeter** Consistency

Patented Edge™ Support Spring **Technology** 

Provides Full HD mattress comfort with its Edge™ Spring technology that supports the mattress on all four sides. Only at Yataş Bedding. Offers an improved perimeter consistency

### **Cool in Summer, Warm in Winter**

Alpaca Wool - Silk Fabric

The Alpaca wool knitted fabric of winter surface of Prestige Prime matress has an extremely soft touch and is durable. With microscopic size air gaps in its structure, Alpaca wool, by trapping air, keeps warm 7 times more than standart wool. The kint fabric of the summer surface. which contains silk fibres has a cooling effect.

# Prestige Prime

FULL HD Edge<sup>TM</sup> Support Springs provide equally distributed comfort in all four sides of Prestige Prime. Its Monoblock Solid Core technology provides the best support for the back and the lower back and preserves its form for years.