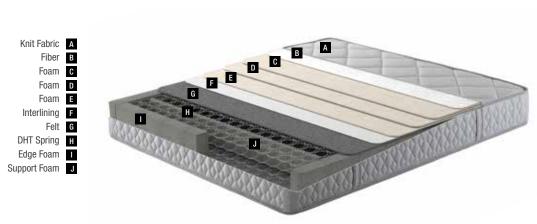

than 30 years also provides strong backbone support and prevents your mattress from losing height and deformation. It is up to you to enjoy sleeping in the same comfort for many years.



#### **Prolong the Life of Your Mattress**

**DHT Spring Technology** 

The Yataş Bedding-Exclusive DHT Spring system preserves the volume of your mattress from day one, even when used single-sided. The mattress has passed international endurance testing on volume loss and deformation.



#### **Soft Touch**

Knit Fabric

The ultra-flexible knitted fabric provides a comfortable sleep with its soft texture while adding elegance to the mattress.



#### **Uninterrupted Sleep**

**Double-Sided Use** 

The Sleep Balance mattress may be used double-sided. This way, you can enjoy high-quality sleep for years!



90x190
90x200
100x200
120x200
140x190
140x200
150x200
160x200
180x200

- Mattress Support Rating -











Please contact our sales points for custom dimensions.



#### Classic Series / DHT Spring Technologies

## Summer Bed

Adaptive technology which has been awarded for its smart materials and design, ensures the ideal temperature for sleep, while humidifying cotton in its structure creates a refreshing effect. In this way, it eliminates interruptions during sleeping due to high temperature and sweating, especially in summer, while sanitized technology prevents bad odours that may occur in the bed and keeps the bed clean for years. It maintains its form for many years with its design that supports waist and spine and has highly durable structure.



#### **Same Comfort For Many Yea