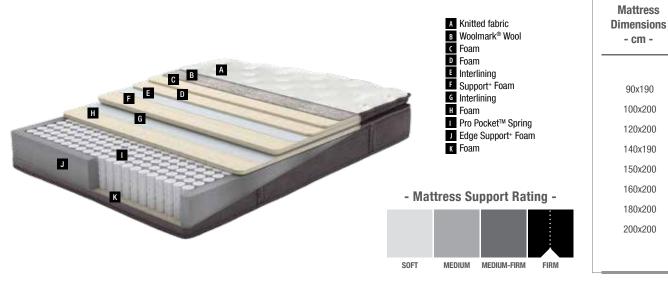

### Cool & Wool

The 5-Zone Pocket Spring system features independent springs of varying firmnesses, which adapt to the body types of couples sleeping on the same mattress and relieve their joint pains.

Copper Cool technology, developed on the basis of the characteristics of the copper element, reduces the time of falling asleep by allowing the body temperature to be distributed to the mattress surface with the copper powders in it. Thus, it offers a relaxing and comfortable sleep experience. Combining Yataş Bedding's experience in mattress production with technology and innovation, Cool & Wool mattress helps to reduce sweating thanks to its special design and refreshing fabric effect. The natural Woolmark wool on its other surface provides you a warm and healthy sleep environment during the winter months.

### **Perfect Support for Your Body**

5-Zone Pocket Spring System

The 5-Zone Pocket Spring system features independent springs of varying firmnesses, which adapt to the body types of spouses sleeping on the same mattress and relieve their joint pains.

# Yataş Bedding Exclusive Cooling Technology

**Copper Cool Technology** 

Developed based on the natural properties of the copper element, Copper Cool Technology helps to reduce sweating by allowing body heat to disperse on the mattress surface with the copper molecules it contains. It helps shortening the time to fall asleep. As a result of this, offers a more relaxing and comfortable sleeping experience.

# Variable Zone Body Suspension System

 $VZS^{\text{TM}}$ 

The Double Decker-Mattress's variable zone body suspension system provides high-comfort and proper body support. It applies less pressure at convex points such as shoulders, basins and joints and thus allows you to feel less fatigue.

### Health Benefits of Pure Wool

Woolmark®

Woolmark®, 100% natural and the purest wool in the world, breathes, relaxes the heart rate and regulates body temperature.

MEDIUM-FIRM

Please contact our sales points for custom dimensions.