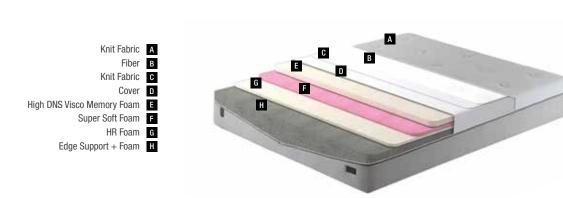

#### Visco, Latex and Foam Technologies

## For the ones who seek for a qualified sleep...

Pure Touch Series visco mattresses produced with open cell manufacturing technology are extra sensitive to body temperature and pressure. Visco mattresses are also utilized in medical treatments due to the perfect support they provide to body's natural curve. Furthermore, they maintain the quality of sleep at the utmost level. They are ideal for an uninterrupted sleep, thanks to a structure that prevents partner disturbance during sleep.