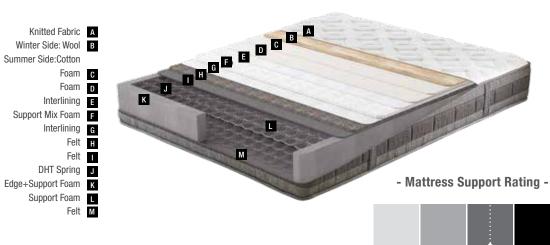

## **Dream Line**

Dream Line promises a restful sleep with the comfort of pure wool and Aloe Vera.

## **Dream Line**

Dream Line mattress keeps your mattress as good as new for years to come due to DHT Spring system. On the winter side, Woolmark balances body temperature and heartbeat with its wool content, while the natural cotton layer used on the summer side creates a refreshing effect. Thanks to the Aloe Vera in the fabric, it preserves the freshness and elasticity of the skin.

#### **Specialized Summer** and Winter Comfort

**Wool and Cotton Effect** 

Dream Line mattress features cooling, moisturizing cotton on the summer side and warm Woolmark® on the winter side, and balances body temperature.

#### **Same Comfort for Years**

**DHT Spring Technology** 

The Yataş Bedding exclusive DHT spring system keeps your mattress in its original shape for many years, even only one side of the mattress is being used. Successful results were obtained from height loss and deformation and shape loss tests measured in compliance with results from international durability tests.

#### **Health Benefits of Pure Wool**

Woolmark®

Woolmark®, 100% natural and the purest wool in the world, breathes, relaxes the heart rate and regulates body temperature.

#### A Comfortable Sleep With Aloe Vera

Aloe Vera

Aloe Vera is a plant that protects the skin's elasticity and freshness. The Aloe Vera containing mattress fabric helps the body to

Mattress **Dimensions** 