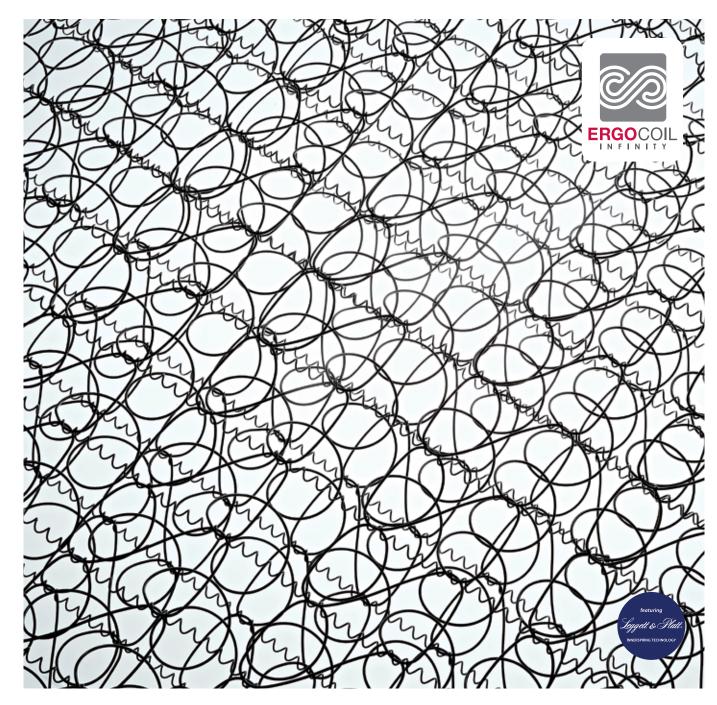

# **Ergocoil Infinity**

The Ergocoil Infinity mattress, co-developed by Leggett & Platt and Yataş Bedding, provides double coil count and double comfort compared to standard spring systems. With the high comfort of the Ergocoil Infinity mattress, waking up tired will become history!

### Ergocoil™

The Ergocoil Infinity mattress increases your sleep comfort dramatically due to high coil count. It offers double the number of springs compared to conventional mattresses and thus much more support. Compared with standard coil shapes, Ergocoil™ provides greater coverage with its continuous wire design. This results in mattress upholstery layers staying where they should – on top of the coils for maximum cushioning and support.

# Infinity Springs that Can Withstand 240.000 Impacts

### Ergocoil™

Featuring a unique, cross-laced design, Ergocoil™ provides a more supportive sleep surface by using a single, continuous length of high-performance wire for each row of springs. Tested for durability: no damage after 240.000 impacts.