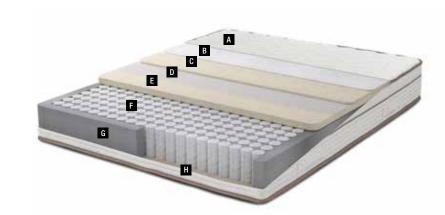

# King Master Hand Made

Hi-Low spring system of long and short springs in its core and Posturflo HD spring technology consisting of the smallest pocket springs in the world provides excellent support to the spine while providing a better rest by wrapping the body with its natural latex layer. The mattress offers personalized sleep comfort with its support buttons that can be adjusted in different degrees of hardness.

### **Smallest Pocket Springs** in the World!

Posturflo HD

Posturflo HD spring technology consists of the smallest pocket springs that are only 20 mm in height and 33 mm in diameter, and is ultra breathable. Its high elasticity envelopes the body and provides the right support for every pressure point.

### **Personalized Comfort**

Hi-Low

This unique pocketed innerspring system strategically positions coils of varying heights in the same row, maximising product comfort, support and versatility. Initial softness provided by the responsive head of the tall coil is followed by the firmness provided by the compressed tall coil combined with the shorter support coil.

### **Adjustable Firmness Degree**

**Special Appratus** 

With the special apparatus at the bottom of the bed that can be adjusted in 5 different degrees of firmness, it provides a reflux position thanks to the bed height that changes with the firmness degree, as well as obtaining different mattress firmness for couples.

### **Unique Comfort**

**Natural Latex** 

Latex is a unique filling material, in addition to its naturalness. Due to its flexible structure, absorbs excessive pressure and reduces the effect of turning movements during sleep, providing a much more comfortable sleep in fewer positions.