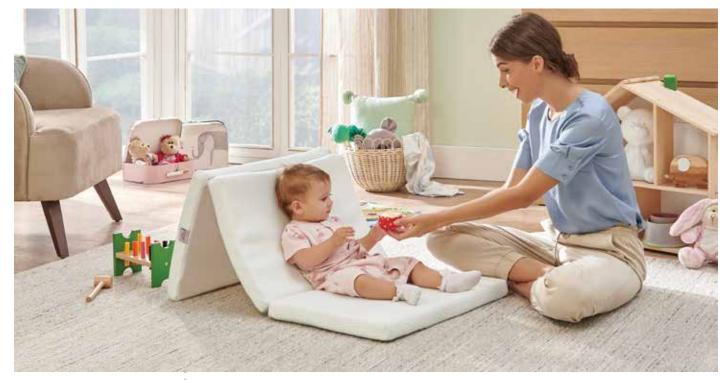

#### **FOAMY SERIES** | COTTONY BABY MATTRESS

For the sensitive skin of babies; non-allergenic products should be selected and mattresses that are suitable for the baby's age should be preferred. Cottony Baby Mattress provides a hygienic environment thanks to its washable fabric and has two different mattress surfaces, which support the development of the spine according to your baby's age thanks to its inner structure consisting of cotton and Support\* foam.

Hygienic Sleep Surface Suitable for Your Baby's Sensitive Skin Structure!

#### **ANTI-ALLERGIC COTTON WADDING**

Cottony has an allergy-non-allergy cotton wattle surface for babies' sensitive skin.

#### **HYGIENIC SLEEP ENVIRONMENT**

Cottony provides a hygienic sleep environment with its washable cover

#### AGE SPECIFIC DIFFERENT SLEEPING SURFACES

One side of the Cottony mattress is designed for 0-2 year-olds, and the other side for 3-6 year-olds.