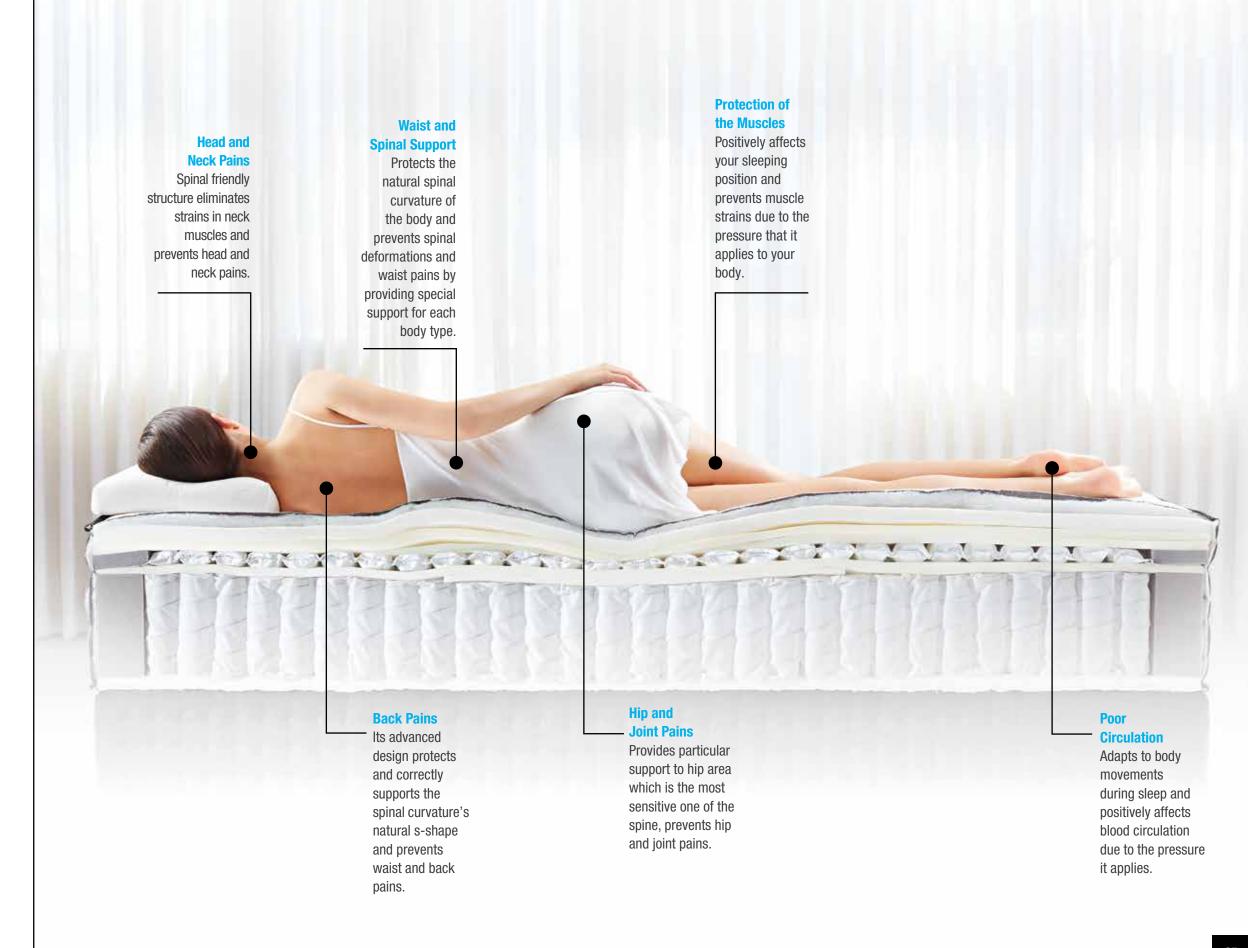

# HOW DOES YOUR MATTRESS AFFECT THE HEALTH OF YOUR SPINE AND QUALITY OF SLEEP?

A correct mattress is essential for a good sleep. Wrong choice of mattress creates pressure on the muscles, nerves and veins, and thus causing lumbar and back pain. It is important to preserve the spine curve of the body during sleep.

# Give due consideration when choosing a mattress!

At Yataş Bedding, each mattress is manufactured with the objective of preventing lumbar and back pains, and protecting the health of your spine. You need to choose the correct mattress for an uninterrupted and sound sleep without turning left and right, or experiencing lumbar and back pain. The first step to getting a quality sleep is to become informed regarding the technologies used on your mattress.