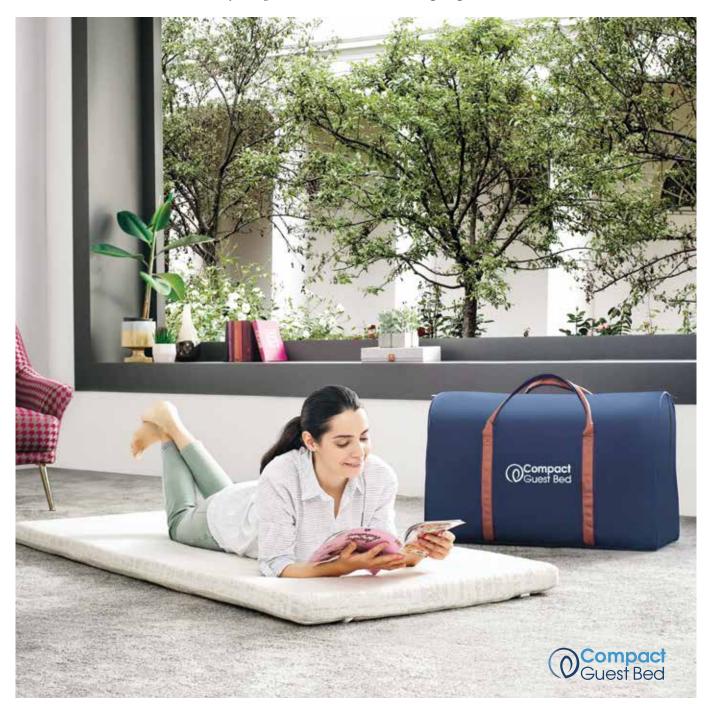

## Give your guests a comfortable sleep experience

#### Guest Bed

## **Compact Guest Bed**

With its ergonomic design which can be set up and folded easily and stored without covering space in its own bag, the Compact Guest Bed offers smart solutions to various needs.

## **Compact Guest Bed**

The Compact Guest Bed provides your overnight guests a quality sleep experience with its unique comfort. In addition to being a mattress pad, you can use it either on the floor, on the armchair, or as a camping bed. Moreover, it can be converted into a queen sized mattress with a second Compact Guest Bed thanks to the combinable slide fastener design.

Easy to carry in a special zip-around Gets ready quickly and practically.

Can be converted into queen sized mattress thanks to the combinable slide fastener feature

Your guest experience a nice sleep thanks to its usability on different level surfaces.