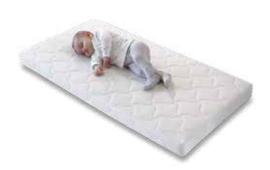

#### **FOAMY SERIES** | COTTONY BABY MATTRESS

For the sensitive skin of babies; non-allergenic products should be selected and mattresses that are suitable for the baby's age should be preferred. Cottony Baby Mattress provides a hygienic environment thanks to its washable fabric and has two different mattress surfaces, which support the development of the spine according to your baby's age thanks to its inner structure consisting of cotton and Support\* foam.

Hygienic Sleep Surface Suitable for Your Baby's Sensitive Skin Structure!

#### **ANTI-ALLERGIC COTTON WADDING**

Cottony has an allergy-non-allergy cotton wattle surface for babies' sensitive skin.

#### **HYGIENIC SLEEP ENVIRONMENT**

Cottony provides a hygienic sleep environment with its washable cover

#### AGE SPECIFIC DIFFERENT SLEEPING SURFACES

One side of the Cottony mattress is designed for 0-2 year-olds, and the other side for 3-6 year-olds.