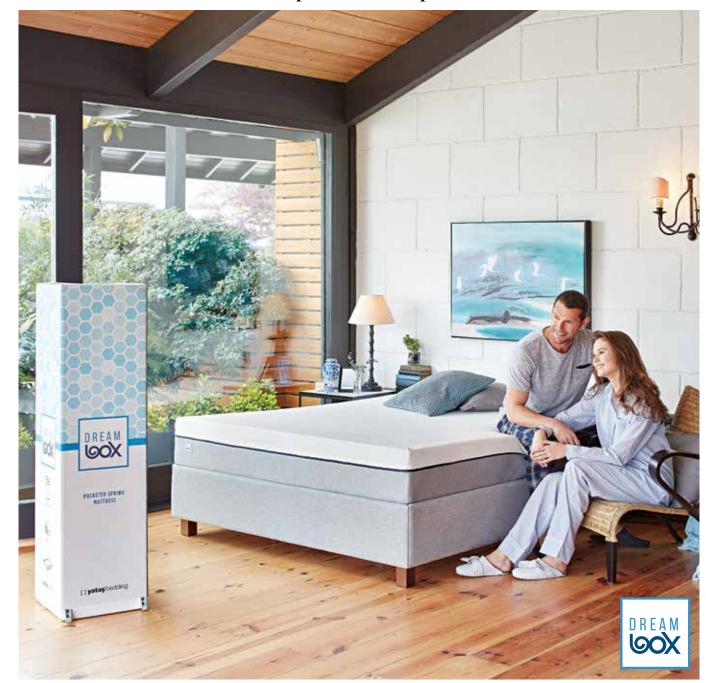

## <sup>66</sup>Open, Roll, Sleep. <sup>99</sup>

Selective Series / Innovative Technologies

## **Dream Box**

The Dream Box represents the optimal mattress for everyone, offering personalized comfort by providing support for different body types and sleeping positions with its Pocket Spring system.

You can easily take your mattress out of its box.

You can easily cut the covering packaging with the cutter provided in the box.

You can roll your mattress effortlessly from end to end.

The mattress inflates and takes it real form. All you have to do is enjoy a nice sleep experience.

## **Dream Box**

Dream Box is produced from smart materials of the future. Dream Box can easily be carried in its box and quickly prepared. Apart from being practical, it applies less pressure to your head-shoulder area and spinal curvature thanks to its Pocket Spring System, which is applicable to all types of bodies. In addition, the removable cover and award-winning fabric keeps your mattress clean for years to come.