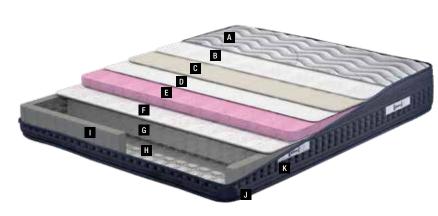

s body temperature and improves blood circulation by increasing the oxygen-carrying capacity in the tissues. Technology helps to repair muscle tissues and ease minor aches in the body.







**REDUCES JOINT** PAIN



### Start Your Day Fresh, Feel the Energy!

### Fabric that Increases Oxygen Level in Blood

Athletic Mattress, which absorbs the energy emitted from the human body to the environment and returns it to the tissues in a form that the body can re-use, improves blood circulation while regulating body temperature by increasing the amount of subcutaneous oxygen.



### **Same Comfort for Years**

### **DHT Spring Technology**

The Athletic mattress preserves its form for years thanks to Yatas Bedding-exclusive DHT Spring technology made up of double heat treated steel springs.







Mattress

















Please contact our sales points for custom dimensions.

Turkey's first and unique... Energize while you sleep...

Selective Series / Innovative Hybrid Technologies





Selective Series / Innovative Technologies

# Supreme Pedic

Supreme Pedic Mattress, which maintains its first day's form for many years thanks to the contemporary sleeping technologies used in its design, maximizes sleep comfort.



# FAST MOISTURE MANAGEMENT ON YOUR MATTRESS

High heat that is created during sleep causes uncomfortable sleep. Heated body sweats out the heat. Feran Ice® technology helps the mattress stay dry and provides a cool sleeping environment by quickly vaporizing the moisture that is created on the fabric of the mattress due to sweating. With a soft and flexible feel it