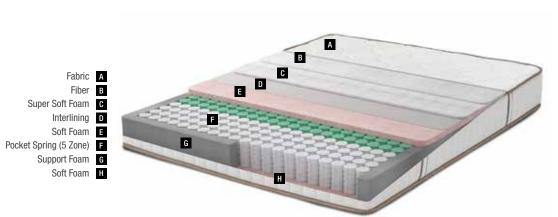

# WHY BUY A HYBRID MATTRESS

Yataş Bedding's HYBRID
SERIES mattresses,
which are composed of
various combinations of
the most advanced spring,
visco, foam, latex, gel
and fabric technologies
which are suitable for all
kinds of body types and
satisfy personal comfort
and needs, provide an
uninterrupted and unique
sleep experience.