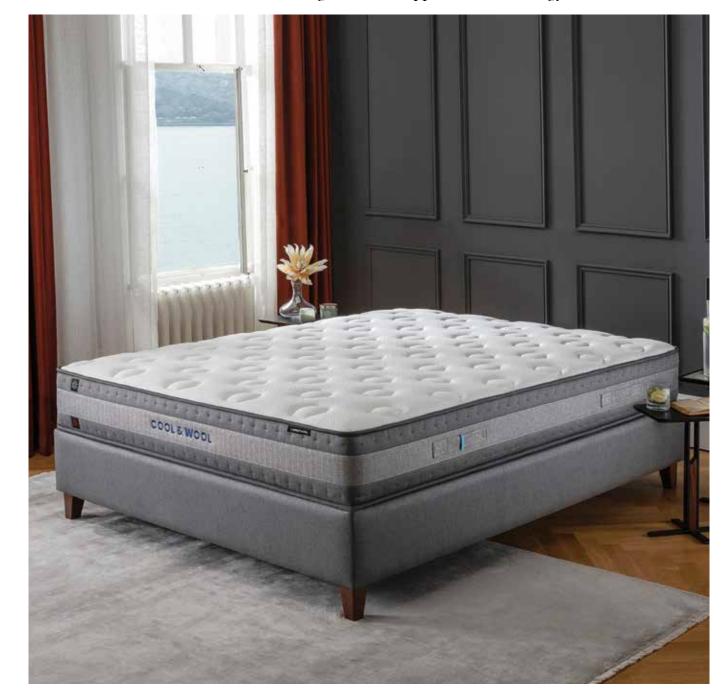

### Cool & Wool

The 5-Zone Pocket Spring system features independent springs of varying firmnesses, which adapt to the body types of couples sleeping on the same mattress and relieve their joint pains.

Copper Cool technology, developed on the basis of the characteristics of the copper element, reduces the time of falling asleep by allowing the body temperature to be distributed to the mattress surface with the copper powders in it. Thus, it offers a relaxing and comfortable sleep experience. Combining Yataş Bedding's experience in mattress production with technology and innovation, Cool & Wool mattress helps to reduce sweating thanks to its special design and refreshing fabric effect. The natural Woolmark wool on its other surface provides you a warm and healthy sleep environment during the winter months.

### **Perfect Support for Your Body**

5-Zone Pocket Spring System

The 5-Zone Pocket Spring system features independent springs of varying firmnesses, which adapt to the body types of spouses sleeping on the same mattress and relieve their joint pains.

# Yataş Bedding Exclusive Cooling Technology

**Copper Cool Technology** 

Developed based on the natural properties of the copper element, Copper Cool Technology helps to reduce sweating by allowing body heat to disperse on the mattress surface with the copper molecules it contains. It helps shortening the time to fall asleep. As a result of this, offers a more relaxing and comfortable sleeping experience.