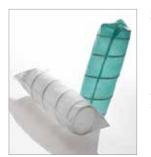

## <sup>66</sup>Open, Roll, Sleep. <sup>99</sup>

Selective Series / Innovative Technologies

## **Dream Box**

The Dream Box represents the optimal mattress for everyone, offering personalized comfort by providing support for different body types and sleeping positions with its Pocket Spring system.

You can easily take your mattress out of its box.

You can easily cut the covering packaging with the cutter provided in the box.

You can roll your mattress effortlessly from end to end.

The mattress inflates and takes it real form. All you have to do is enjoy a nice sleep experience.

## **Dream Box**

Dream Box is produced from smart materials of the future. Dream Box can easily be carried in its box and quickly prepared. Apart from being practical, it applies less pressure to your head-shoulder area and spinal curvature thanks to its Pocket Spring System, which is applicable to all types of bodies. In addition, the removable cover and award-winning fabric keeps your mattress clean for years to come.