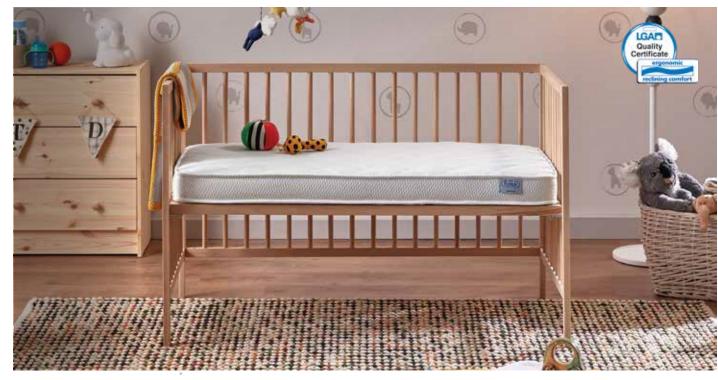

#### **FOAMY SERIES** | COTTONY BABY MATTRESS

For the sensitive skin of babies; non-allergenic products should be selected and mattresses that are suitable for the baby's age should be preferred. Cottony Baby Mattress provides a hygienic environment thanks to its washable fabric and has two different mattress surfaces, which support the development of the spine according to your baby's age thanks to its inner structure consisting of cotton and Support\* foam.

Hygienic Sleep Surface Suitable for Your Baby's Sensitive Skin Structure!

#### **ANTI-ALLERGIC COTTON WADDING**

Cottony has an allergy-non-allergy cotton wattle surface for babies' sensitive skin.

#### **HYGIENIC SLEEP ENVIRONMENT**

Cottony provides a hygienic sleep environment with its washable cover

#### AGE SPECIFIC DIFFERENT SLEEPING SURFACES

One side of the Cottony mattress is designed for 0-2 year-olds, and the other side for 3-6 year-olds.