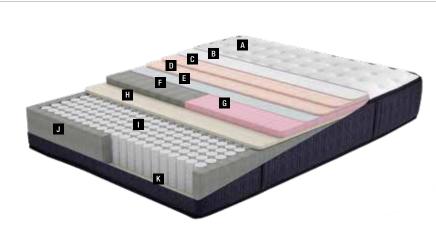

# King Master Hand Made

Hi-Low spring system of long and short springs in its core and Posturflo HD spring technology consisting of the smallest pocket springs in the world provides excellent support to the spine while providing a better rest by wrapping the body with its natural latex layer. The mattress offers personalized sleep comfort with its support buttons that can be adjusted in different degrees of hardness.

### **Smallest Pocket Springs** in the World!

Posturflo HD

Posturflo HD spring technology consists of the smallest pocket springs that are only 20 mm in height and 33 mm in diameter, and is ultra breathable. Its high elasticity envelopes the body and provides the right support for every pressure point.

### **Personalized Comfort**

Hi-Low

This unique pocketed innerspring system strategically positions coils of varying heights in the same row, maximising product comfort, support and versatility. Initial softness provided by the responsive head of the tall coil is followed by the firmness provided by the compressed tall coil combined with the shorter support coil.

### **Adjustable Firmness Degree**

**Special Appratus** 

With the special apparatus at the bottom of the bed that can be adjusted in 5 different degrees of firmness, it provides a reflux position thanks to the bed height that changes with the firmness degree, as well as obtaining different mattress firmness for couples.

### **Unique Comfort**

**Natural Latex** 

Latex is a unique filling material, in addition to its naturalness. Due to its flexible structure, absorbs excessive pressure and reduces the effect of turning movements during sleep, providing a much more comfortable sleep in fewer positions.

Mattress

KING MASTER

HANDMADE & ADAPTIVE COMFORT

Please contact our sales points for custom dimensions

Hybrid Series / Special Collection