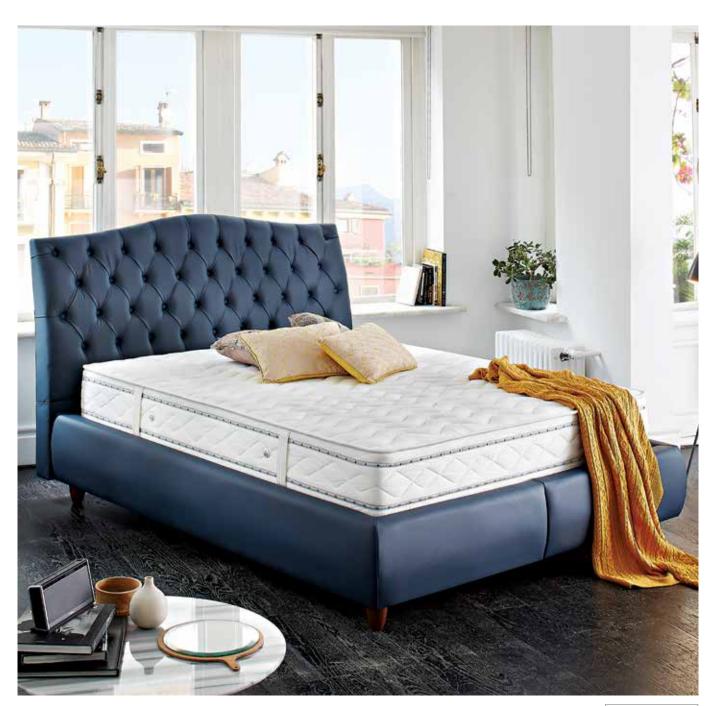

# King Master Hand Made

Yataş Bedding celebrates its craftsmanship of sleeping quality for nearly half a century with the King Master Handmade.

# King Master Hand Made

Hi-Low spring system of long and short springs in its core and Posturflo HD spring technology consisting of the smallest pocket springs in the world provides excellent support to the spine while providing a better rest by wrapping the body with its natural latex layer. The mattress offers personalized sleep comfort with its support buttons that can be adjusted in different degrees of hardness.

Mattress

KING MASTER

HANDMADE & ADAPTIVE COMFORT

Please contact our sales points for custom dimensions

Hybrid Series / Special Collection