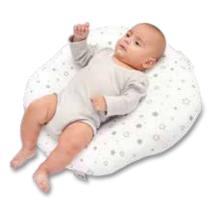

#### **FOAMY SERIES** | COTTONY BABY MATTRESS

For the sensitive skin of babies; non-allergenic products should be selected and mattresses that are suitable for the baby's age should be preferred. Cottony Baby Mattress provides a hygienic environment thanks to its washable fabric and has two different mattress surfaces, which support the development of the spine according to your baby's age thanks to its inner structure consisting of cotton and Support\* foam.

Hygienic Sleep Surface Suitable for Your Baby's Sensitive Skin Structure!

#### **ANTI-ALLERGIC COTTON WADDING**

Cottony has an allergy-non-allergy cotton wattle surface for babies' sensitive skin.

#### **HYGIENIC SLEEP ENVIRONMENT**

Cottony provides a hygienic sleep environment with its washable cover

#### AGE SPECIFIC DIFFERENT SLEEPING SURFACES

One side of the Cottony mattress is designed for 0-2 year-olds, and the other side for 3-6 year-olds.