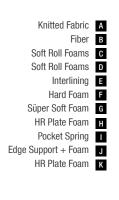

# King Master Hand Made

Hi-Low spring system of long and short springs in its core and Posturflo HD spring technology consisting of the smallest pocket springs in the world provides excellent support to the spine while providing a better rest by wrapping the body with its natural latex layer. The mattress offers personalized sleep comfort with its support buttons that can be adjusted in different degrees of hardness.

### **Smallest Pocket Springs** in the World!

Posturflo HD

Posturflo HD spring technology consists of the smallest pocket springs that are only 20 mm in height and 33 mm in diameter, and is ultra breathable. Its high elasticity envelopes the body and provides the right support for every pressure point.

### **Personalized Comfort**

Hi-Low

This unique pocketed innerspring system strategically positions coils of varying heights in the same row, maximising product comfort, support and versatility. Initial softness provided by the responsive head of the tall coil is followed by the firmness provided by the compressed tall coil combined with the shorter support coil.

### **Adjustable Firmness Degree**

**Special Appratus** 

With the special apparatus at the bottom of the bed that can be adjusted in 5 different degrees of firmness, it provides a reflux position thanks to the bed height that changes with the firmness degree, as well as obtaining different mattress firmness for couples.

### **Unique Comfort**

**Natural Latex** 

Latex is a unique filling material, in addition to its naturalness. Due to its flexible structure, absorbs excessive pressure and reduces the effect of turning movements during sleep, providing a much more comfortable sleep in fewer positions.