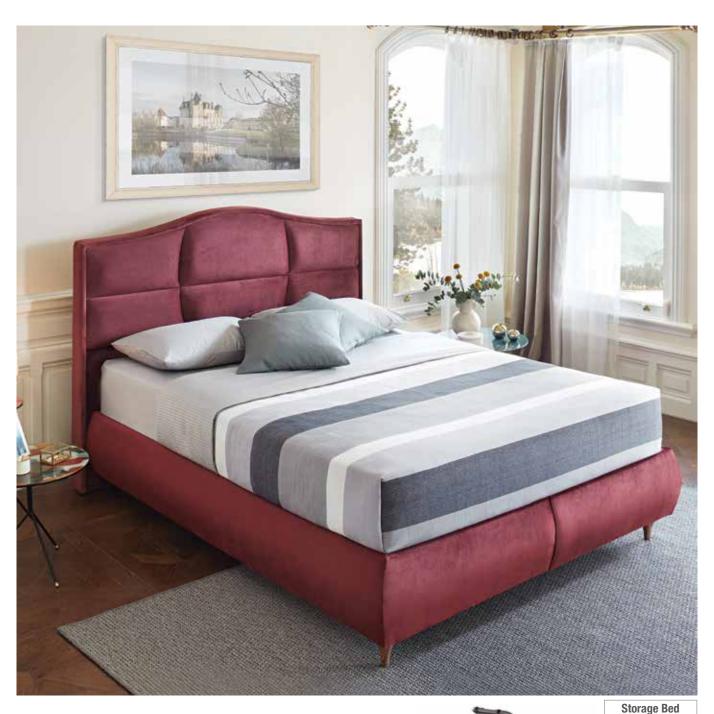

### **BASES**

### PREVALENCE OF BEDROOM

| 138 | Move-Up Master | 152 | Suez             |
|-----|----------------|-----|------------------|
| 140 | Move-Up Tetra  | 153 | Lisbon           |
| 142 | Vita           | 154 | Sidney           |
| 144 | Venezia        | 155 | Supreme Pedic    |
| 145 | Grande         | 156 | New Conform Plus |
| 146 | Camira         | 157 | Dream Line       |
| 147 | Sophia         | 158 | Supreme Sleep    |
| 148 | Dafne          | 159 | Somni            |
| 149 | Cool Natura    | 160 | Bliss Twin       |
| 150 | Mega           | 161 | Pop-Up           |
| 151 | Lento          | 162 | Flex Bed         |