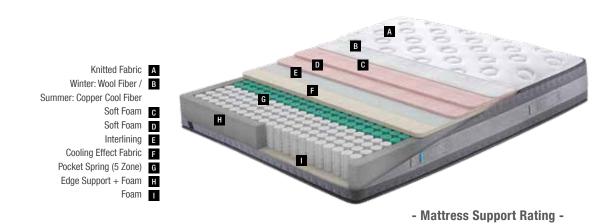

### Maximum cool feeling thanks to Copper Cool Technology 29

Hybrid Series / Special Collection

### Cool & Wool

The 5-Zone Pocket Spring system features independent springs of varying firmnesses, which adapt to the body types of couples sleeping on the same mattress and relieve their joint pains.

Copper Cool technology, developed on the basis of the characteristics of the copper element, reduces the time of falling asleep by allowing the body temperature to be distributed to the mattress surface with the copper powders in it. Thus, it offers a relaxing and comfortable sleep experience. Combining Yataş Bedding's experience in mattress production with technology and innovation, Cool & Wool mattress helps to reduce sweating thanks to its special design and refreshing fabric effect. The natural Woolmark wool on its other surface provides you a warm and healthy sleep environment during the winter months.

### **Perfect Support for Your Body**

5-Zone Pocket Spring System

The 5-Zone Pocket Spring system features independent springs of varying firmnesses, which adapt to the body types of spouses sleeping on the same mattress and relieve their joint pains.

# Yataş Bedding Exclusive Cooling Technology

**Copper Cool Technology** 

Developed based on the natural properties of the copper element, Copper Cool Technology helps to reduce sweating by allowing body heat to disperse on the mattress surface with the copper molecules it contains. It helps shortening the time to fall asleep. As a result of this, offers a more relaxing and comfortable sleeping experience.