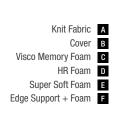

#### **Soft Touch**

**Knit Fabric** 

The ultra-flexible knitted fabric provides a comfortable sleep with its soft texture while adding elegance to the mattress.

- Mattress Support Rating -

Please contact our sales points for custom dimensions.