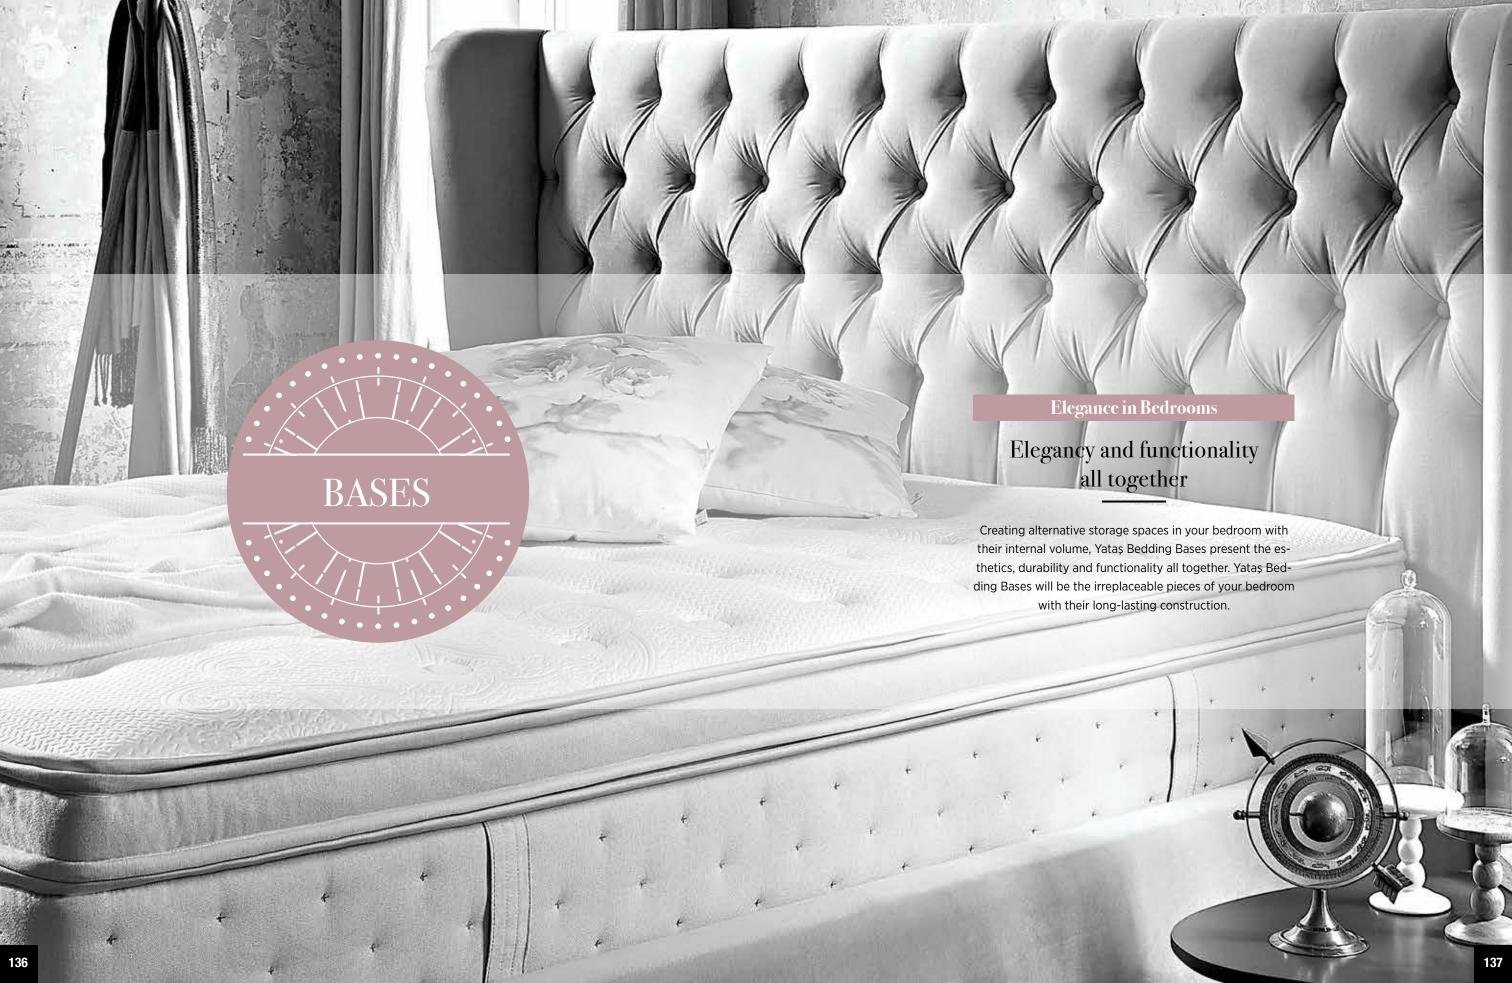

### **BASES**

### PREVALENCE OF BEDROOM

| 138 | Move-Up Master | 152 | Suez             |
|-----|----------------|-----|------------------|
| 140 | Move-Up Tetra  | 153 | Lisbon           |
| 142 | Vita           | 154 | Sidney           |
| 144 | Venezia        | 155 | Supreme Pedic    |
| 145 | Grande         | 156 | New Conform Plus |
| 146 | Camira         | 157 | Dream Line       |
| 147 | Sophia         | 158 | Supreme Sleep    |
| 148 | Dafne          | 159 | Somni            |
| 149 | Cool Natura    | 160 | Bliss Twin       |
| 150 | Mega           | 161 | Pop-Up           |
| 151 | Lento          | 162 | Flex Bed         |