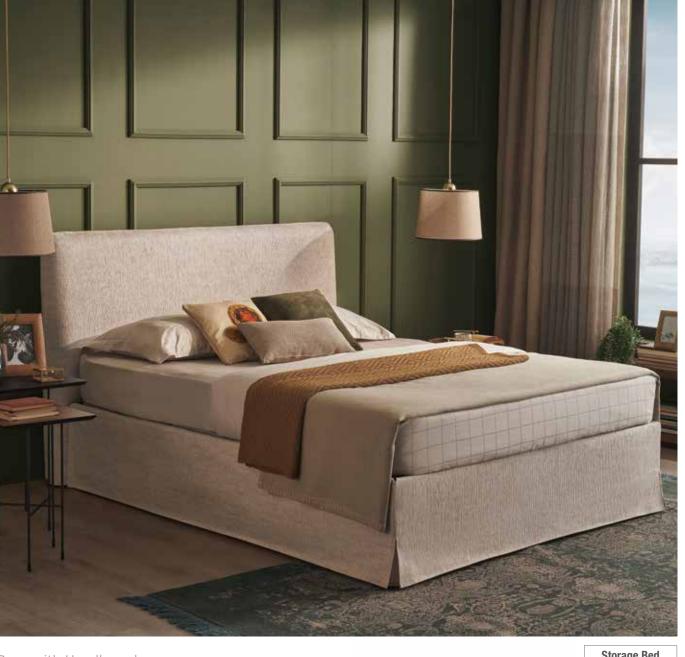

### **BASES**

### PREVALENCE OF BEDROOM

| 138 | Move-Up Master | 152 | Suez             |
|-----|----------------|-----|------------------|
| 140 | Move-Up Tetra  | 153 | Lisbon           |
| 142 | Vita           | 154 | Sidney           |
| 144 | Venezia        | 155 | Supreme Pedic    |
| 145 | Grande         | 156 | New Conform Plus |
| 146 | Camira         | 157 | Dream Line       |
| 147 | Sophia         | 158 | Supreme Sleep    |
| 148 | Dafne          | 159 | Somni            |
| 149 | Cool Natura    | 160 | Bliss Twin       |
| 150 | Mega           | 161 | Pop-Up           |
| 151 | Lento          | 162 | Flex Bed         |