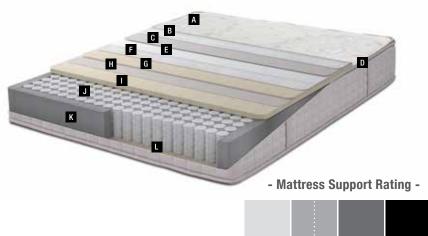

anks to its independently functioning springs with different firmness levels.



#### **High Comfort**

Variable Zoning System

The variable-zone body suspension system of Armoni Up mattress offers high comfort while providing proper support for your body. It causes less pressure at the convex points such as the shoulder, bases and joints, and most importantly prevents you from feeling tired.



#### **Active Hygiene Management**

Fresche®

A completely safe and eco-friendly hygiene system, Fresche® technology provides an effective solution to pathogens such as dust mites, bacteria, mold and fungi. Providing longterm hygiene throughout the lifespan of the mattress, the Fresche® technology reduces the risk of dust mite allergies and prevents the formation of bacteria related bad odours.

































MEDIUM MEDIUM-FIRM FIRM

Please contact our sales points for custom dimensions.



## Armoni

Armoni can easily be carried in its box and quickly be prepared. Its Pocket Spring system provides independent support for different parts of the body and Free-Zone technology prevents the involuntary movements of your partner during sleep. Thank to its No-turn technology that relieves you from turning the mattress offers comfortable sleep.



#### The Perfect Support Of Your Body

**Pocket Spring System** 

The pocket spring system, adapts to the body structures of the couples -regardless of how much each of them weigh- lying on the same mattress and stops joint pains thanks to its independently functioning springs with different firmness levels.



#### **High Comfo