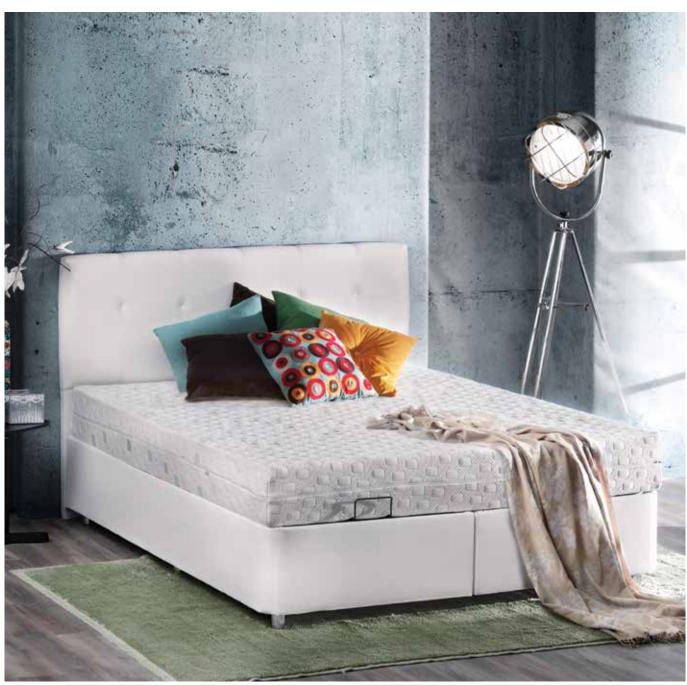

### **BASES**

### PREVALENCE OF BEDROOM

| 138 | Move-Up Master | 152 | Suez             |
|-----|----------------|-----|------------------|
| 140 | Move-Up Tetra  | 153 | Lisbon           |
| 142 | Vita           | 154 | Sidney           |
| 144 | Venezia        | 155 | Supreme Pedic    |
| 145 | Grande         | 156 | New Conform Plus |
| 146 | Camira         | 157 | Dream Line       |
| 147 | Sophia         | 158 | Supreme Sleep    |
| 148 | Dafne          | 159 | Somni            |
| 149 | Cool Natura    | 160 | Bliss Twin       |
| 150 | Mega           | 161 | Pop-Up           |
| 151 | Lento          | 162 | Flex Bed         |