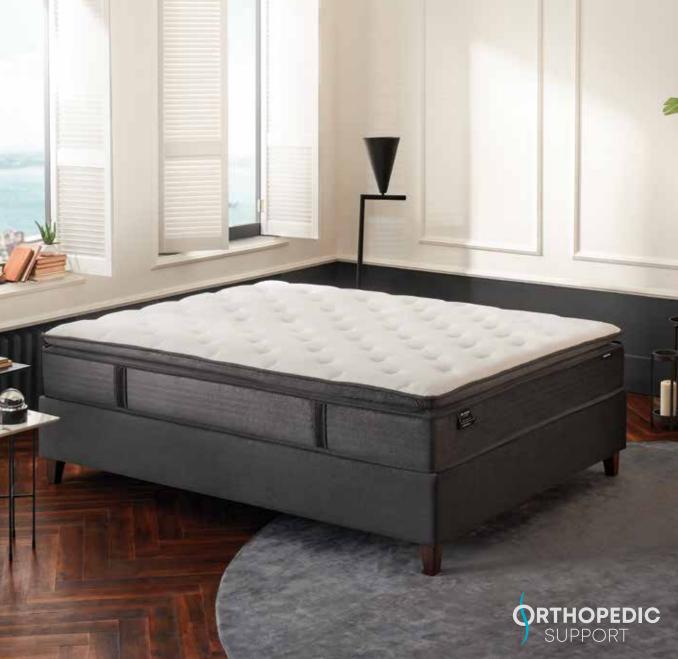

# Orthopedic Support

Right support with a special Pocket Spring Technology developed for those, who want a hard mattress!

# Orthopedic Support

Orthopedic Support mattress, specially developed with Yataş Bedding's Propocket 2.1<sup>TM</sup> spring technology to provide the most accurate support for your back and waist area, is ideal for those, who prefer a hard mattress. Orthopedic Support, which has a harder and stronger mattress surface thanks to the special spring system of Propocket 2.1<sup>TM</sup>, provides the right support by wrapping your body better. While the surface of the mattress hardens, the orthopedic structure does not deteriorate.

54

**ORTHOPEDIC** 

SUPPORT