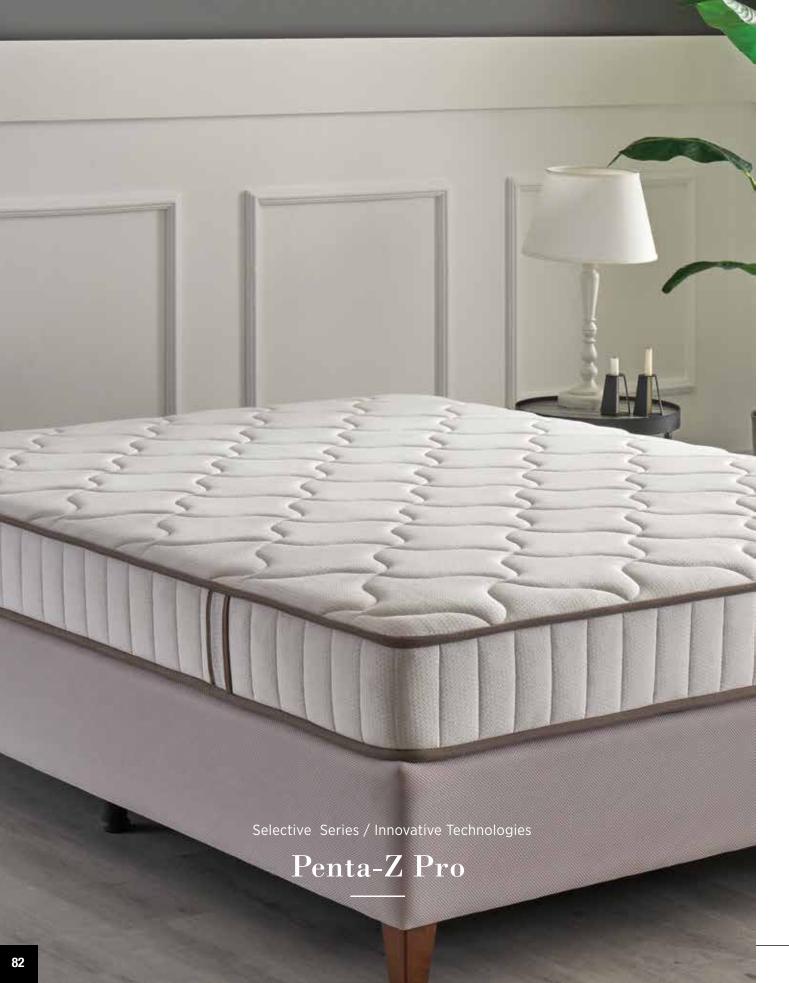

## Penta-Z Pro

Penta-Z Pro can easily be carried in its box and quickly be prepared. Apart from being practical, its individually packed 5 zoned springs respond perfectly to varying body weight and provides high-comfort and proper body support.

#### The Perfect Support Of Your Body

**Pocket Spring System** 

The pocket spring system, adapts to the body structures of the couples -regardless of how much each of them weigh- lying on the same mattress and stops joint pains thanks to its independently functioning springs with different firmness levels.

#### **High Comfort**

**Variable Zoning System** 

The variable-zone body suspension system of Penta-Z Pro mattress offers high comfort while providing proper support for your body. It causes less pressure at the convex points such as the shoulder, bases and joints, and most importantly prevents you from feeling tired.

#### **Perfect Support for Your Body**

5-Zone Pocket Spring System

The 5-Zone Pocket Spring system features independent springs of varying firmnesses, which adapt to the body types of spouses sleeping on the same mattress and relieve their joint pains.