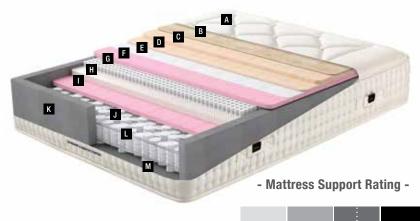

# King Master Hand Made

Hi-Low spring system of long and short springs in its core and Posturflo HD spring technology consisting of the smallest pocket springs in the world provides excellent support to the spine while providing a better rest by wrapping the body with its natural latex layer. The mattress offers personalized sleep comfort with its support buttons that can be adjusted in different degrees of hardness.

### **Smallest Pocket Springs** in the World!

Posturflo HD

Posturflo HD spring technology consists of the smallest pocket springs that are only 20 mm in height and 33 mm in diameter, and is ultra breathable. Its high elasticity envelopes the body and provides the right support for every pressure point.

### **Personalized Comfort**

Hi-Low

This unique pocketed innerspring system strategically positions coils of varying heights in the same row, maximising product comfort, support and versatility. Initial softness provided by the responsive head of the tall coil is followed by the firmness provided by the compressed tall coil combined with the shorter support coil.

### **Adjustable Firmness Degree**

**Special Appratus** 

With the special apparatus at the bottom of the bed that can be adjusted in 5 different degrees of firmness, it provides a reflux position thanks to the bed height that changes with the firmness degree, as well as obtaining different mattress firmness for couples.

### **Unique Comfort**

**Natural Latex** 

Latex is a unique filling material, in addition to its naturalness. Due to its flexible structure, absorbs excessive pressure and reduces the effect of turning movements during sleep, providing a much more comfortable sleep in fewer positions.

Mattress **Dimensions** - cm -160x200 180x200 200x200 - Mattress Support Rating -

Feran Ice®

Fine Wire Technology

Please contact our sales points for custom dimensions

MEDIUM MEDIUM-FIRM FIRM

Body movements are restricted with mattresses that do not support the body or that react slowly to movements during sleep. Active Support Technology® is used in the springs of Leggett&Platt, a prominent spring technologies manufacturer, allowing the springs in the mattress to immediately adjust to sleep movements, and support the body for an active and relaxing sleep.