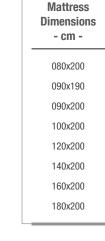

Mattress **Dimensions** - cm -160x200 180x200 200x200 - Mattress Support Rating -

Feran Ice®

Fine Wire Technology

Please contact our sales points for custom dimensions

MEDIUM MEDIUM-FIRM FIRM

Body movements are restricted with mattresses that do not support the body or that react slowly to movements during sleep. Active Support Technology® is used in the springs of Leggett&Platt, a prominent spring technologies manufacturer, allowing the springs in the mattress to immediately adjust to sleep movements, and support the body for an active and relaxing sleep.