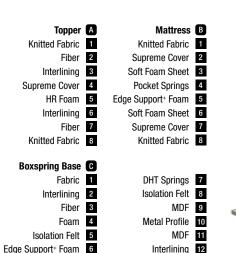

# **CONTENTS**

12-49

# **HYBRID SERIES**SPECIAL COLLECTION

- **15** King Master 10.000
- 21 Smart Track
- 29 Ergocoil Infinity
- **34** Prestige Prime
- **38** Zero Gravity Latex
- **43** Five-Z
- 47 Cool&Wool

50-85

### **SELECTIVE SERIES**

### INNOVATIVE TECHNOLOGIES

- **53** Orthopedic Support
- **57** Hard&Soft
- **61** Tesla Sleep
- **64** Athletic
- **67** Supreme Pedic
- **71** Supreme Sleep
- **75** Dream Box
- **78** Armoni Up
- 80 Armoni
- 82 Penta Z Pro
- **84** Penta Z

# 98-115

### **CLASSIC SERIES**

### DHT SPRING TECHNOLOGIES

- 101 Blue Star
- 105 Dream Line
- **110** Silver Therapy
- **112** Sleep Balance
- **114** Summer Bed

# 116-135

# BABY & PLAYGROUND MATTRESSES

# EXCLUSIVE TECHNOLOGIES FOR SPINE DEVELOPMENT

| 118 | Cottony            | 127 | Copola      |
|-----|--------------------|-----|-------------|
| 119 | Dreamy             | 128 | Miyo        |
| 120 | Minipo             | 129 | Lily        |
| 121 | Baby Blue Star     | 130 | First Dream |
| 122 | Milky Comfy DHT    | 131 | Juno        |
| 123 | Milky Comfy Pocket | 133 | Cleanped    |
| 125 | Cottonia           | 134 | Babygo      |
| 126 | Organica           | 135 | Atta        |

# 136-163

### **BASES**

### PREVALENCE OF BEDROOM

| 138 | Move-Up Master | 152 | Suez             |
|-----|----------------|-----|------------------|
| 140 | Move-Up Tetra  | 153 | Lisbon           |
| 142 | Vita           | 154 | Sidney           |
| 144 | Venezia        | 155 | Supreme Pedic    |
| 145 | Grande         | 156 | New Conform Plus |
| 146 | Camira         | 157 | Dream Line       |
| 147 | Sophia         | 158 | Supreme Sleep    |
| 148 | Dafne          | 159 | Somni            |
| 149 | Cool Natura    | 160 | Bliss Twin       |
| 150 | Mega           | 161 | Pop-Up           |
| 151 | Lento          | 162 | Flex Bed         |

# 164-169

### **HEADBOARDS**

### COMPLEMENTARY OF YOUR BED

- **165** Master
- **165** Montrel
- **165** Giona
- **165** Lucio
- **165** Dormis Selective
- 165 Rivano
- 166 Venezia Mini
- **166** Lorenz Selective
- 166 Supreme Pedic
- 166 Arella
- **166** Liven
- **166** Somni
- 166 Arges
- 166 Dream Line
- 168 Supreme Sleep
- **168** Linea
- **168** Nano
- **168** Petit
- **168** Nova
- **168** Loris
- 168 Garden (Short)
- 168 Garden (Tall)
- **169** Minus
- 169 Volvin
- **169** Mona
- **169** Lupo
- 169 Cactus