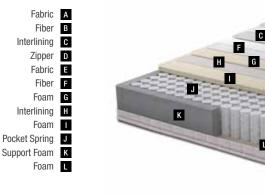

thanks to its independently functioning springs with different firmness levels.



#### **High Comfort**

Variable Zoning System

The variable-zone body suspension system of Armoni Up mattress offers high comfort while providing proper support for your body. It causes less pressure at the convex points such as the shoulder, bases and joints, and most importantly prevents you from feeling tired.



#### **Active Hygiene Management**

Fresche®

A completely safe and eco-friendly hygiene system, Fresche® technology provides an effective solution to pathogens such as dust mites, bacteria, mold and fungi. Providing longterm hygiene throughout the lifespan of the mattress, the Fresche® technology reduces the risk of dust mite allergies and prevents the formation of bacteria related bad odours.

































MEDIUM MEDIUM-FIRM FIRM

Please contact our sales points for custom dimensions.



## Armoni

Armoni can easily be carried in its box and quickly be prepared. Its Pocket Spring system provides independent support for different parts of the body and Free-Zone technology prevents the involuntary movements of your partner during sleep. Thank to its No-turn technology that relieves you from turning the mattress offers comfortable sleep.



#### The Perfect Support Of Your Body

**Pocket Spring System** 

The pocket spring system, adapts to the body structures of the couples -regardless of how much each of them weigh- lying on the same mattress and stops joint pains thanks to its independently functioning springs with different firmness levels.



#### **High Com