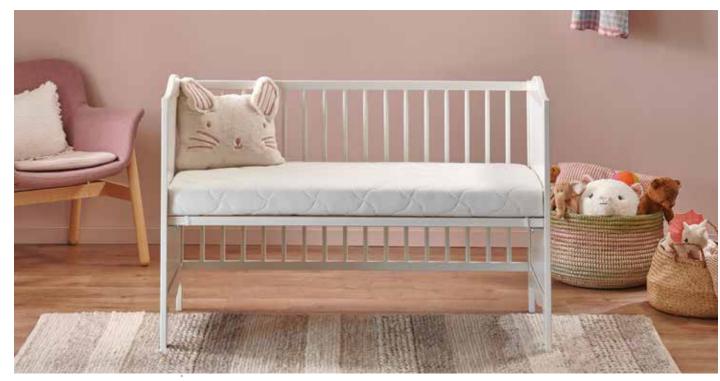

#### **SPRINGY SERIES** DREAMY BABY MATTRESS

Dreamy, a mattress that accompanies your baby's sweet dreams, and does not interrupt your baby's sleep... Dreamy is a mattress with high-quality inner materials which parents are looking for their babies. It includes the Milky fabric, which regulates the sensitive moisture level of the baby skin and allows the skin to breathe. Also the DHT spring system, that supports the spine and the microfit mattress protector with the waterproof membrane technology are part of the Dreamy mattress.

Milky Fabric's Comfort, Which is Manufactured By Milk Fiber, Soothes the Skin of Your Baby

-15 cm

**COMFORT OF MILKY FABRIC** 

Milky fabric, that lets the skin breath.

#### WATER-PROOF TECHNOLOGY

Dreamy has a microfit mattress protector with waterproof membrane technology

#### INTERNATIONAL LGA CERTIFICATE

It has an LGA ergonomics certificate issued only to products with high safety and quality standards in Germany.