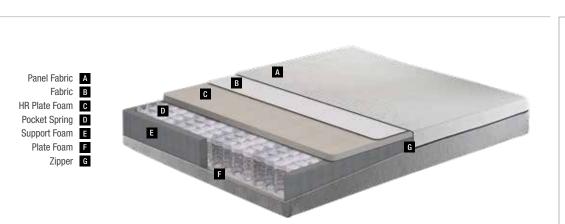

Mattress **Dimensions** - cm -160x200 180x200 200x200 - Mattress Support Rating -

Feran Ice®

Fine Wire Technology

Please contact our sales points for custom dimensions

MEDIUM MEDIUM-FIRM FIRM

Body movements are restricted with mattresses that do not support the body or that react slowly to movements during sleep. Active Support Technology® is used in the springs of Leggett&Platt, a prominent spring technologies manufacturer, allowing the springs in the mattress to immediately adjust to sleep movements, and support the body for an active and relaxing sleep.