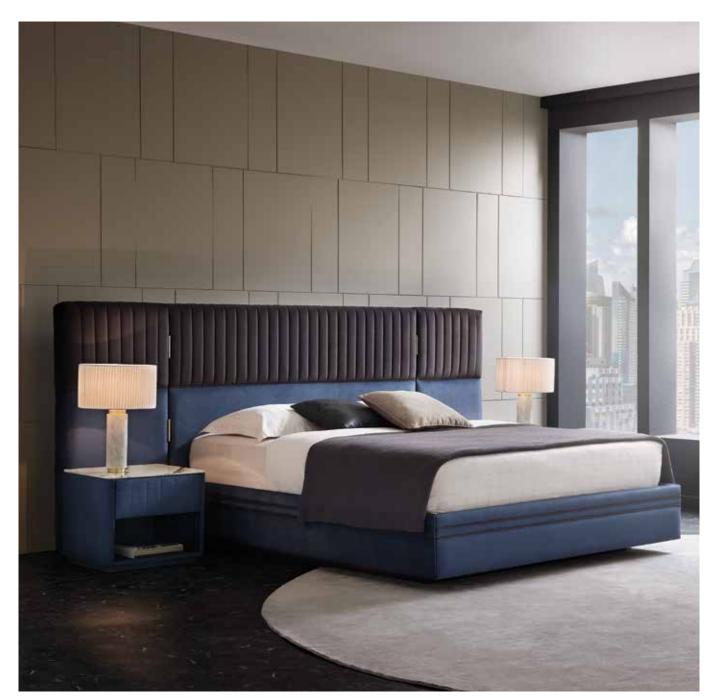

# King Master Hand Made

Yataş Bedding celebrates its craftsmanship of sleeping quality for nearly half a century with the King Master Handmade.

# King Master Hand Made

Hi-Low spring system of long and short springs in its core and Posturflo HD spring technology consisting of the smallest pocket springs in the world provides excellent support to the spine while providing a better rest by wrapping the body with its natural latex layer. The mattress offers personalized sleep comfort with its support buttons that can be adjusted in different degrees of hardness.

Mattress

KING MASTER

HANDMADE & ADAPTIVE COMFORT

Please contact our sales points for custom dimensions

Hybrid Series / Special Collection