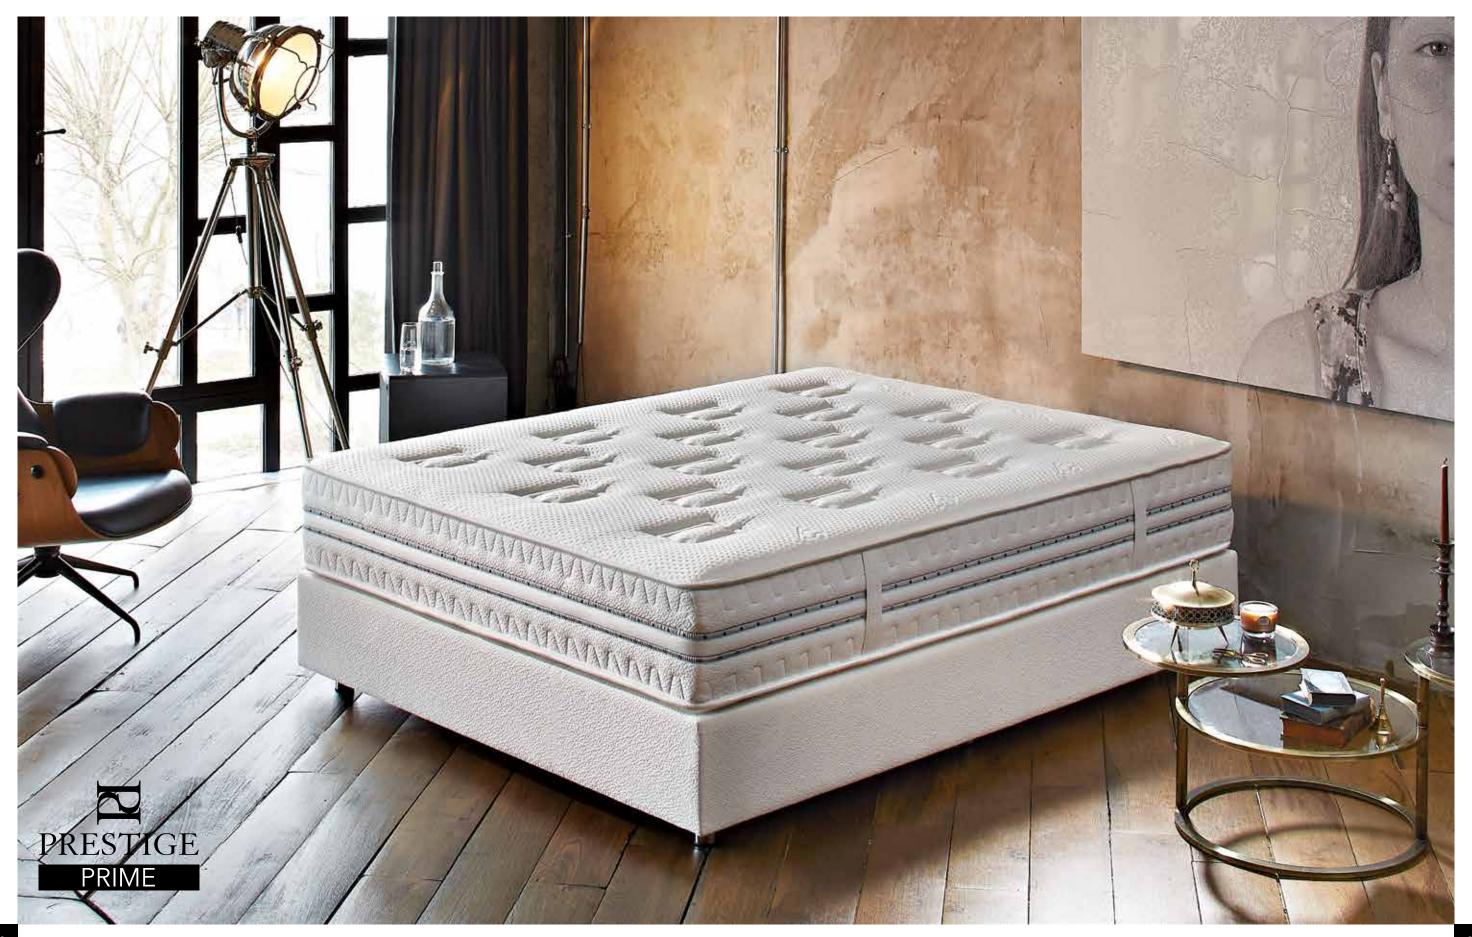

# Prestige Prime

The Alpaca wool fabric of the winter surface creates a warm sleeping environment with a soft touch, and the knit fabric of the summer surface, which contains silk fibres has a cooling effect.

### Firm Surface for Lower Back and Back Pain

Monoblock Solid Core Technology

The durable and fully orthopedic Prestige Prime and its Monoblock Solid Core technology provides the best support for the back and the lower back and preserves its form for years.

### **Improved Perimeter** Consistency

Patented Edge™ Support Spring **Technology** 

Provides Full HD mattress comfort with its Edge™ Spring technology that supports the mattress on all four sides. Only at Yataş Bedding. Offers an improved perimeter consistency

### **Cool in Summer, Warm in Winter**

Alpaca Wool - Silk Fabric

The Alpaca wool knitted fabric of winter surface of Prestige Prime matress has an extremely soft touch and is durable. With microscopic size air gaps in its structure, Alpaca wool, by trapping air, keeps warm 7 times more than standart wool. The kint fabric of the summer surface. which contains silk fibres has a cooling effect.

# Prestige Prime

FULL HD Edge<sup>TM</sup> Support Springs provide equally distributed comfort in all four sides of Prestige Prime. Its Monoblock Solid Core technology provides the best support for the back and the lower back and preserves its form for years.