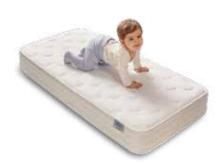

#### **SPRINGY SERIES** DREAMY BABY MATTRESS

Dreamy, a mattress that accompanies your baby's sweet dreams, and does not interrupt your baby's sleep... Dreamy is a mattress with high-quality inner materials which parents are looking for their babies. It includes the Milky fabric, which regulates the sensitive moisture level of the baby skin and allows the skin to breathe. Also the DHT spring system, that supports the spine and the microfit mattress protector with the waterproof membrane technology are part of the Dreamy mattress.

Milky Fabric's Comfort, Which is Manufactured By Milk Fiber, Soothes the Skin of Your Baby

-15 cm

**COMFORT OF MILKY FABRIC** 

Milky fabric, that lets the skin breath.

#### WATER-PROOF TECHNOLOGY

Dreamy has a microfit mattress protector with waterproof membrane technology

#### INTERNATIONAL LGA CERTIFICATE

It has an LGA ergonomics certificate issued only to products with high safety and quality standards in Germany.