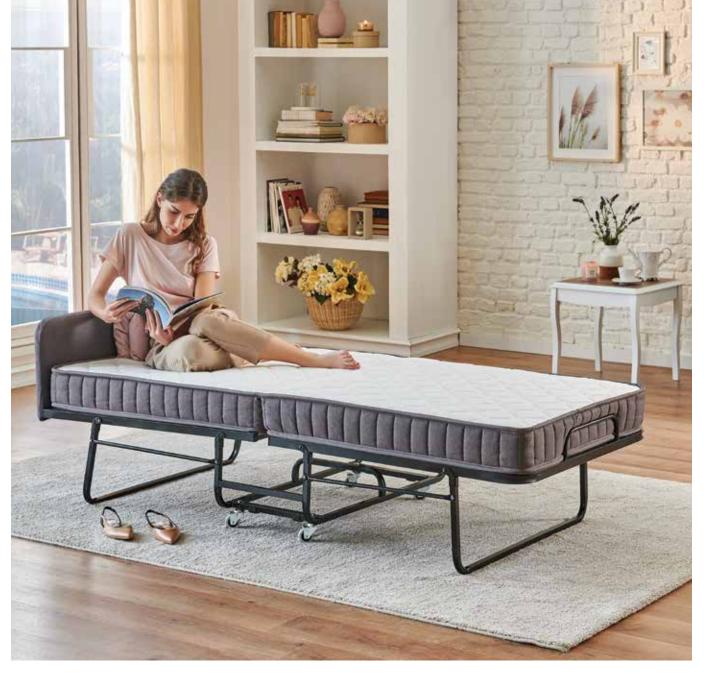

## **Compact Guest Bed**

With its ergonomic design which can be set up and folded easily and stored without covering space in its own bag, the Compact Guest Bed offers smart solutions to various needs.

## **Compact Guest Bed**

The Compact Guest Bed provides your overnight guests a quality sleep experience with its unique comfort. In addition to being a mattress pad, you can use it either on the floor, on the armchair, or as a camping bed. Moreover, it can be converted into a queen sized mattress with a second Compact Guest Bed thanks to the combinable slide fastener design.

Easy to carry in a special zip-around Gets ready quickly and practically.

Can be converted into queen sized mattress thanks to the combinable slide fastener feature

Your guest experience a nice sleep thanks to its usability on different level surfaces.

#### **Supreme Comfort**

HR Foam

Compact Guest Bed is manufactured with supreme comfort special HR foam that can respond to body movements very quickly. Due to its high air permeability, the continuously breathing HR sponge prevents problems such as malodour and perspiration.

#### **Healthy and Hygienic**

**Washable Bamboo Fabric** 

Compact Guest Bed is washing machine-safe thanks to the bamboo fabric with the zip-around cover and therefore be used as clean as on its first day. The organic and natural bamboo fabric provides sleep temperature suitable for every season due to its dehumidifying feature.

#### Ease of Use

Foldable, Incapacious, Portable

Compact Guest Bed, is easily foldable and can be stored in its own bag thanks to its soft and light HR foam. It is incapacious when not in use. The chic bag enables the mattress to be carried with ease during travels and fits easily into car trunks.