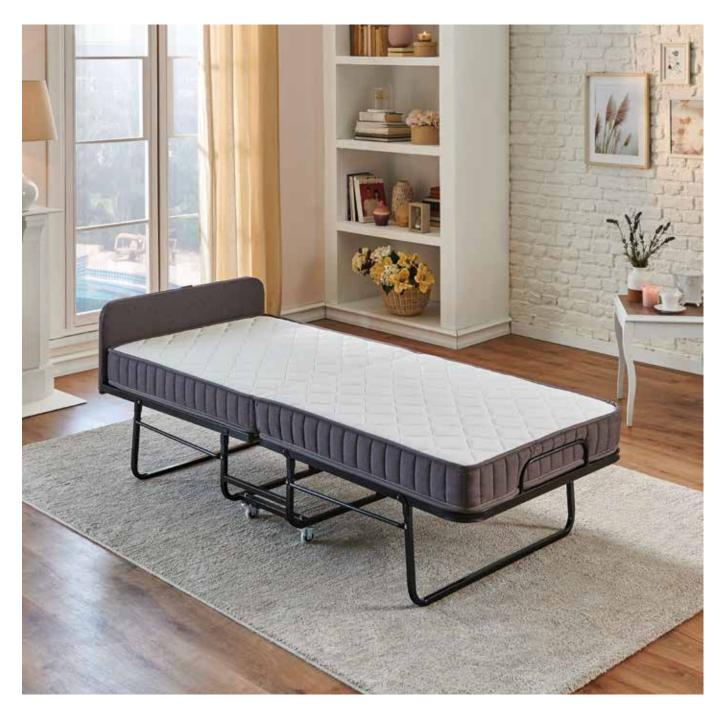

## **Compact Guest Bed**

With its ergonomic design which can be set up and folded easily and stored without covering space in its own bag, the Compact Guest Bed offers smart solutions to various needs.

## **Compact Guest Bed**

The Compact Guest Bed provides your overnight guests a quality sleep experience with its unique comfort. In addition to being a mattress pad, you can use it either on the floor, on the armchair, or as a camping bed. Moreover, it can be converted into a queen sized mattress with a second Compact Guest Bed thanks to the combinable slide fastener design.

Easy to carry in a special zip-around Gets ready quickly and practically.

Can be converted into queen sized mattress thanks to the combinable slide fastener feature

Your guest experience a nice sleep thanks to its usability on different level surfaces.

#### **Supreme Comfort**

HR Foam

Compact Guest Bed is manufactured with supreme comfort special HR foam that can respond to body movements very quickly. Due to its high air permeability, the continuously breathing HR sponge prevents problems such as malodour and perspiration.

#### **Healthy and Hygienic**

**Washable Bamboo Fabric** 

Compact Guest Bed is washing machine-safe thanks to the bamboo fabric with the zip-around cover and therefore be used as clean as on its first day. The organic and natural bamboo fabric provides sleep temperature suitable for every season due to its dehumidifying feature.

#### Ease of Use

Foldable, Incapacious, Portable

Compact Guest Bed, is easily foldable and can be stored in its own bag thanks to its soft and light HR foam. It is incapacious when not in use. The chic bag enables the mattress to be carried with ease during travels and fits easily into car trunks.