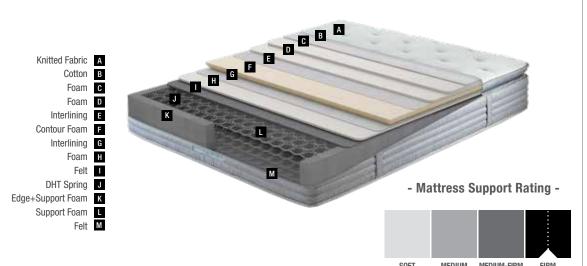

# Supreme Pedic

Supporting body's natural spine curve throughout sleep with its DHT spring system specially developed for Yataş Bedding, Supreme Pedic mattress provides extra comfort thanks to its special comfort pad. The breathing structure of natural bamboo fibres in its fabric creates a healthy and clean sleeping environment.

### **Same Comfort for Years**

**DHT Spring Technology** 

The Yataş Bedding exclusive DHT spring system keeps your mattress in its original shape for many years, even only one side of the mattress is being used. Successful results were obtained from height loss and deformation and shape loss tests measured in compliance with results from international durability tests.

### **Extra Comfort**

Pillow Top

Supreme Pedic facilitates maximum pressure distribution with a comfortimproving sleeping pad and offers extra relaxation.

> Mattress **Dimensions** - cm -

> > 90x190

90x200