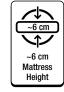

#### **SPRINGY SERIES** MINIPO BABY MATTRESS

Featuring an ideal mattress height, the Minipo mattress provides support for different weight points of your baby's body thanks to its Mini Pocket spring system, each consisting of separately packed springs. Minipo has two different surfaces that provide age-specific use, with its special spring system and membrane undersheet, its quality will make the little ones comfortable...

Compatible with Your Baby's Movements with Mini Pocket Springs!

-10 cm

~10 cm Mattress height