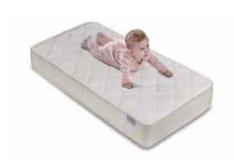

#### **SPRINGY SERIES** DREAMY BABY MATTRESS

Dreamy, a mattress that accompanies your baby's sweet dreams, and does not interrupt your baby's sleep... Dreamy is a mattress with high-quality inner materials which parents are looking for their babies. It includes the Milky fabric, which regulates the sensitive moisture level of the baby skin and allows the skin to breathe. Also the DHT spring system, that supports the spine and the microfit mattress protector with the waterproof membrane technology are part of the Dreamy mattress.

Milky Fabric's Comfort, Which is Manufactured By Milk Fiber, Soothes the Skin of Your Baby

-15 cm

**COMFORT OF MILKY FABRIC** 

Milky fabric, that lets the skin breath.

#### WATER-PROOF TECHNOLOGY

Dreamy has a microfit mattress protector with waterproof membrane technology

#### INTERNATIONAL LGA CERTIFICATE

It has an LGA ergonomics certificate issued only to products with high safety and quality standards in Germany.