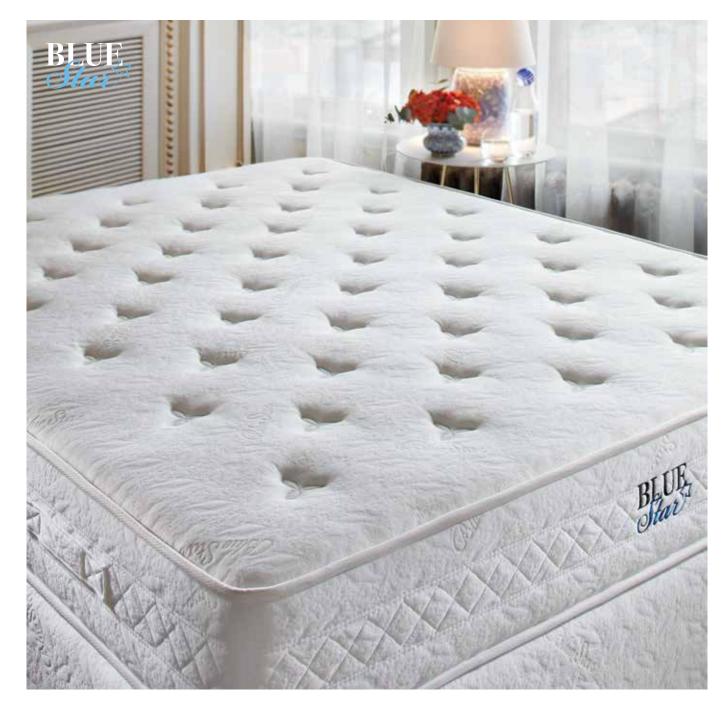

[] yataş bedding

An indispensable Yataş Bedding Classic, Blue Star... 29

Classic Series / DHT Spring Technologies

## Blue Star

Blue Star promises a restful sleep in the comfort of pure wool, relaxing the heart rate and increasing the quality of sleep with its Woolmark® wadding.

## Blue Star

The Blue Star mattress, preserves the natural curve of the backbone with high density foam layers and the DHT Spring system. The summer side features moisturizing cotton fabric, while the winter side features warm, 100% Woolmark® wool.