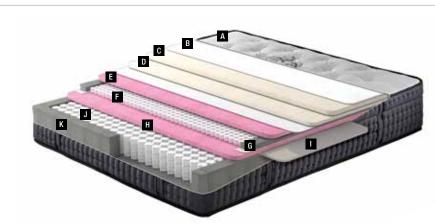

mattress is more breathable via increased air circulation compared to standard visco



### **Smart Support**

**Pocket Spring Technology** 

Individually packaged and independently functioning springs provide excellent adaptation to different body types and provide accurate spinal support by supporting body folds.



### **Comfortable Technology**

**FWT (Fine Wire Technology)** 

The advantages of narrow diameter and thinner springs turn to perfect comfort thanks to Fine Wire Technology and you get to enjoy the unique comfort of Memory Coil.



### **Thermal Comfort System** Feran Ice®

The Feran Ice® technology providess the optimal micro climate for a better night's sleep and keeps the extra heat, or moisture, away from the sleeping surface and provides a cool sleeping environment.





Mattress **Dimensions** - cm -160x200 180x200 200x200 - Mattress Support Rating -













Feran Ice®

Fine Wire Technology

Please contact our sales points for custom dimensions

MEDIUM MEDIUM-FIRM FIRM





Body movements are restricted with mattresses that do not support the body or that react slowly to movements during sleep. Active Support Technology® is used in the springs of Leggett&Platt, a prominent spring technologies manufacturer, allowing the springs in the mattress to immediately adjust to sleep movements, and support the body for an active and relaxing sleep.

Active Support Technology® balances the moisture and temperature by providing circulation between the springs in the mattress innersprings sleep up to 28% cooler than foam.\*

\*Research conducted by Kansas State