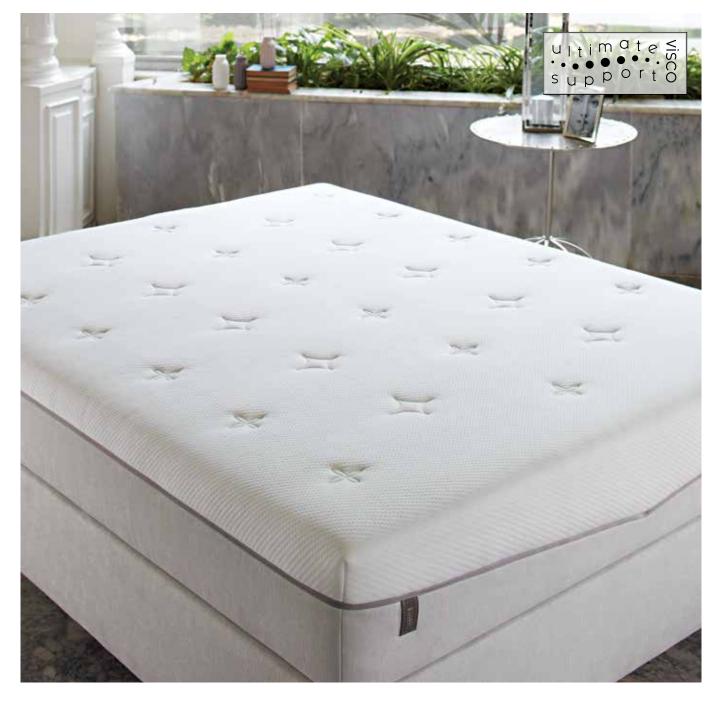

## Visco Ultimate Support

Yataş Bedding's new mattress that is built with exclusive open cell technology and high density visco elastic memory foam, Visco Ultimate Support Mattress is offering a highly supportive and comfortable sleeping experience.

## Visco Ultimate Support

The ideal arrangement of layers in the mattress Visco Ultimate Support produced with Yataş Bedding's open cell visco foam technology creates a supreme level of comfort by supporting the body everywhere. Thanks to the awardwinning Tencel technology in its fabric provides superior moisture management and balances body warmth. Tencel's soft touch will leave a smooth feel on the skin. Removable and washable fabric helps you clean your mattress when you want. Furthermore, it provides a supremely comfortable sleeping experience for years to come with No-turn technology that removes the need to turn the mattress around.

#### **Yataş Bedding Quality**

Yataş Bedding's visco mattresses are produced using open cell visco foam and helps preserve the natural curve of the spine. It wraps around your body perfectly and reduces involuntary turning and tossing movements during sleep. At the same time, Yataş Bedding mattress produced with open cell visco foam technology provides a spacious sleeping environment thanks to its high air permeability.

#### **High Comfort**

Variable Zoning Technology

The variable-zone body suspension system of Visco Ultimate Support mattress offers high comfort while providing proper support for your body. It helps you feel less pressure and fatigue at the convex points such as the shoulder, bases and joints.

#### **Superior Moisture Control**

**Tencel®** 

Tencel® fibers are obtained from eucalyptus trees, with its superior moisture management, it helps to balance body temperature. The soft touch of Tencel® gives your mattress a smooth, silky feel.

#### A Clean Sleep...

Removable Cover

The Visco Ultimate Support mattress offers a clean sleeping environment with its removable and washable cover.