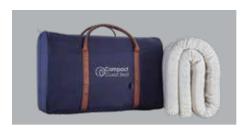

#### Guest Bed

## **Compact Guest Bed**

With its ergonomic design which can be set up and folded easily and stored without covering space in its own bag, the Compact Guest Bed offers smart solutions to various needs.

## **Compact Guest Bed**

The Compact Guest Bed provides your overnight guests a quality sleep experience with its unique comfort. In addition to being a mattress pad, you can use it either on the floor, on the armchair, or as a camping bed. Moreover, it can be converted into a queen sized mattress with a second Compact Guest Bed thanks to the combinable slide fastener design.

Easy to carry in a special zip-around Gets ready quickly and practically.

Can be converted into queen sized mattress thanks to the combinable slide fastener feature

Your guest experience a nice sleep thanks to its usability on different level surfaces.

#### Ease of Use

Foldable, Incapacious, Portable

Compact Guest Bed, is easily foldable and can be stored in its own bag thanks to its soft and light HR foam. It is incapacious when not in use. The chic bag enables the mattress to be carried with ease during travels and fits easily into car trunks.