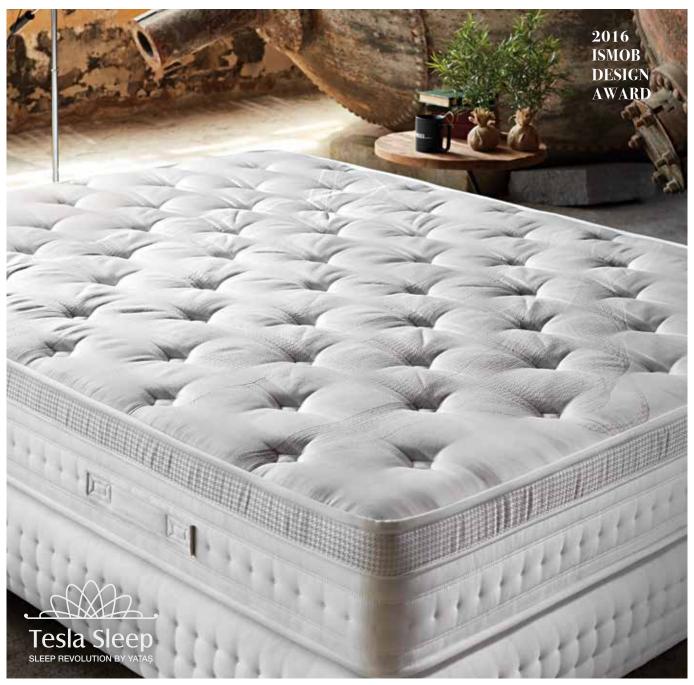

# Tesla Sleep

Meet ISMOB 2016 Design Award-winning Tesla technology with magnetic field capability and increase your sleep quality.

# Tesla Sleep

International test results show that, woven with magnetic yarns, Tesla Sleep mattress with Tesla technology, increases sleep efficiency by 98% and REM sleep by 11%. Thanks to the pocket springs, which move independently, it provides high comfort while providing proper support for your body. Featuring a cool sleeping environment with Feran Ice® technology, the Tesla Sleep mattress also features Free Zone technology that prevents spouses from being affected by their turn. Moreover, it offers high comfort sleep with No-turn technology that does not need to turn the mattress.

**Quality Sleep** Tesla Technology

Tesla technology is available in the special fabric of Tesla Sleep mattress knit with magnetic yarns that show magnet characteristics. The magnetic energy-sensitive "pineal gland" in the brain will secrete the melatonin hormone, which regulates sleep rhythm, relaxes muscles and strengthens the immune system. In addition, the magnetic field improves blood circulation by acting on iron oxides in the blood. It has been scientifically proven through tests in a sleep laboratory in Japan that Tesla technology improves sleep quality through magnetic field.