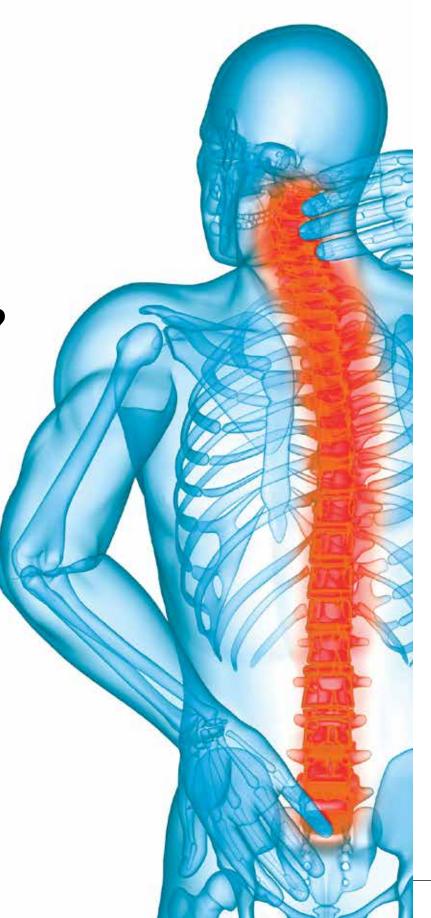

# HOW DOES YOUR MATTRESS AFFECT THE HEALTH OF YOUR SPINE AND QUALITY OF SLEEP?

A correct mattress is essential for a good sleep. Wrong choice of mattress creates pressure on the muscles, nerves and veins, and thus causing lumbar and back pain. It is important to preserve the spine curve of the body during sleep.

# Give due consideration when choosing a mattress!

At Yataş Bedding, each mattress is manufactured with the objective of preventing lumbar and back pains, and protecting the health of your spine. You need to choose the correct mattress for an uninterrupted and sound sleep without turning left and right, or experiencing lumbar and back pain. The first step to getting a quality sleep is to become informed regarding the technologies used on your mattress.

# DOES QUALITY Stop back pain with increased spine support "2"

WHY DOES QUALITY OF SLEEP MATTER?

Quality of sleep is vital to remain relaxed physically and mentally during the day. Frequently interrupted sleep or incomplete sleep without getting a rest causes adverse effects such as tiredness, lack of concentration, stress and labor loss. Sleeplessness poses a threat to your immune and repair system especially when it becomes chronic. It increases the risk of infection and various illnesses. A good sleep improves the quality of your life. The body repairs itself most effectively during sleep and provides the opportunity to recover from the physical, mental and emotional stress of the day. If you pay attention, you will see that we feel irritable, ill-tempered or tepid when we go to bed late or do not get enough sleep for a couple of days consecutively. Good and regular sleep is necessary for a healthy emotional growth.

# LYING POSITIONS

AND IMPACTS ON THE BODY

Medicana Çamlıca Hospita Physical Therapy and Rehabilitation Specialist

**Prof. Dr. Tunç Alp KALYON** 

"It is imperative that a proper lying position has to be taken for the spinal cord which gets tired during the day and to relax the muscles."

The spine, which provides the basic support of our body, consists of 33 bones arranged on top of each other. Among the vertebrae are cartilage cushions called "discs", and in between the discs is a gel-like core. The spinal cord is a nervous tissue that goes down to the waistline just after it leaves the brain. From there, 31 pairs of nerves come out to the right and left, and all this system is protected by the spine. Once these nerves have departed from the backbone, they are distributed to the arms, legs, or body and fulfil the functions of the senses and movements of the area they go to.

Not everyone has an ideal lying position. For example, some people sleep comfortably on the back position. This position is not preferred by couples especially because it increases the risk of snoring despite relieving the spine.

In the freefall position, on the other hand, there may be inconveniences such as pressure in the chest and abdominal cavities in addition to stretching the neck and waist spine. The most recommended lying positio is side-position in accordance with the structure of the letter "S" of the spine. In this position the arms and legs should not be shrinking fully. The back and arms should be bent and the knees should be pulled slightly toward the abdomen. In particular, we recommend those who suffer from lower back and neck problems and pregnant women to lie in this position and avoid from the supine position. In addition to all these, the use of non-light curtains, with the average temperature of the bedroom being 21-22 degrees, will also facilitate a good quality and restful sleep.