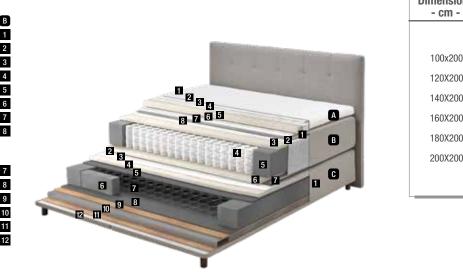

Mattress **Dimensions** - cm -160x200 180x200 200x200 - Mattress Support Rating -

Feran Ice®

Fine Wire Technology

Please contact our sales points for custom dimensions

MEDIUM MEDIUM-FIRM FIRM

Body movements are restricted with mattresses that do not support the body or that react slowly to movements during sleep. Active Support Technology® is used in the springs of Leggett&Platt, a prominent spring technologies manufacturer, allowing the springs in the mattress to immediately adjust to sleep movements, and support the body for an active and relaxing sleep.

> Mattress **Dimensions** - cm -

> > 90x190

90x200

100x200

120x200

140x190

140x200

150x190

150x200

160x190

160x200 180x200

200x200

### - cm -90x190 100x200 120x200 140x190

150x200

160x200

180x200

Mattress **Dimensions** 

200x200

MEDIUM MEDIUM-FIRM

Please contact our sales points for custom dimensions.

# 150x200 160x200 180x200 200x200

Mattress Dimensions

Please contact our sales points for custom dimensions

100x200

120x200

140x190

140x200

150x200

160x200

180x200

Mattress Dimensions - cm -

90x190

90x200

100x200

120x200

140x190

140x200

150x200

160x200 180x200

#### Idyllic Sleep Every Day!

Removable - Washable Cover

Provides a hygienic sleep environment thanks to its removable and washable cover.

- cm -

90x200

140x200 160x200

180x200

Please contact our sales points for custom dimensions.

#### **Uninterrupted Sleep**

**Double-Sided Use** 

The Penta-Z mattress may be used doublesided. This way, you can enjoy high-quality sleep for years!

Mattress **Dimensions** - cm -080x200 090x190 090x200 100x200 120x200 140x200 160x200 180x200

#### **Dimensions** - cm -80x200 90x190 90x200 100x200 120x200 140x190 150x200 160x200 180x200

**Mattress** 

- Mattress Support Rating -

Please contact our sales points for custom dimensions

#### Mattress **Dimensions** - cm -

80x190 80x200 90x190/200 100x200 120x200 140x190/200 150x190/200 160x190/200

> 180x200 200x200

Woolmark®

#### - cm -80x200 90x190 90x200 100x200 120x200 140x190 150x200 160x200 180x200

Mattress **Dimensions** 

- Mattress Support Rating -

Please contact our sales points for custom dimensions

Classic Series / DHT Spring Technologies

#### **Uninterrupted Sleep**

**Double-Sided Use** 

The Sleep Balance mattress may be used double-sided. This way, you can enjoy high-quality sleep for years!

90x190
90x200
100x200
120x200
140x190
140x200
150x200
160x200
180x200