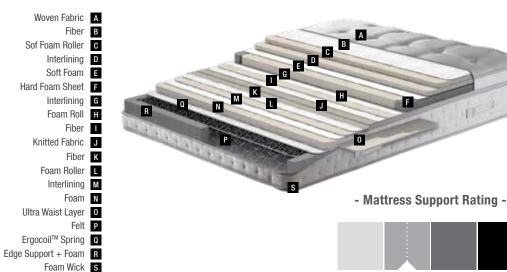

Mattress **Dimensions** - cm -160x200 180x200 200x200 - Mattress Support Rating -

Feran Ice®

Fine Wire Technology

Please contact our sales points for custom dimensions

MEDIUM MEDIUM-FIRM FIRM

Body movements are restricted with mattresses that do not support the body or that react slowly to movements during sleep. Active Support Technology® is used in the springs of Leggett&Platt, a prominent spring technologies manufacturer, allowing the springs in the mattress to immediately adjust to sleep movements, and support the body for an active and relaxing sleep.