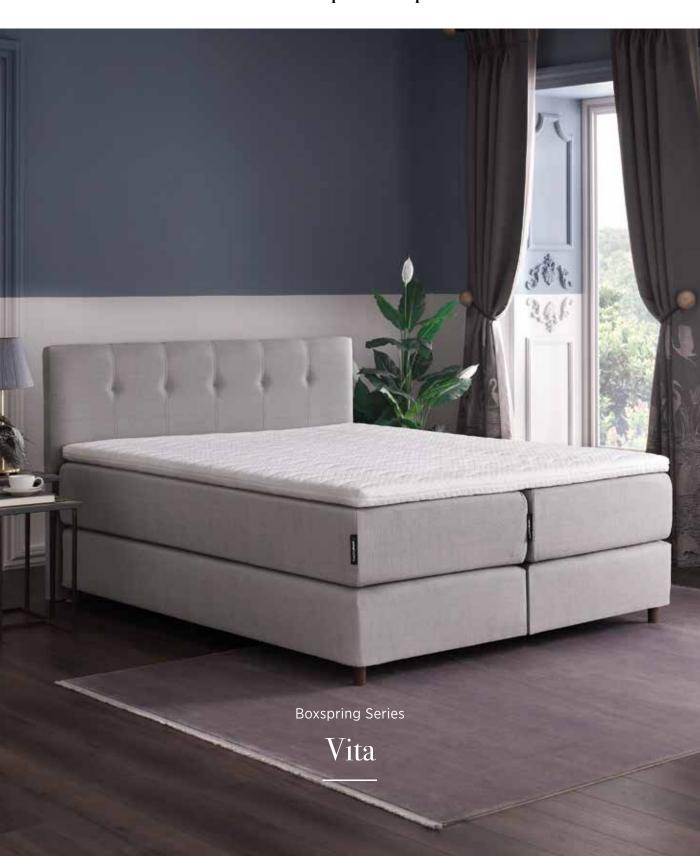

### PREVALENCE OF BEDROOM

| 138 | Move-Up Master | 152 | Suez             |
|-----|----------------|-----|------------------|
| 140 | Move-Up Tetra  | 153 | Lisbon           |
| 142 | Vita           | 154 | Sidney           |
| 144 | Venezia        | 155 | Supreme Pedic    |
| 145 | Grande         | 156 | New Conform Plus |
| 146 | Camira         | 157 | Dream Line       |
| 147 | Sophia         | 158 | Supreme Sleep    |
| 148 | Dafne          | 159 | Somni            |
| 149 | Cool Natura    | 160 | Bliss Twin       |
| 150 | Mega           | 161 | Pop-Up           |
| 151 | Lento          | 162 | Flex Bed         |