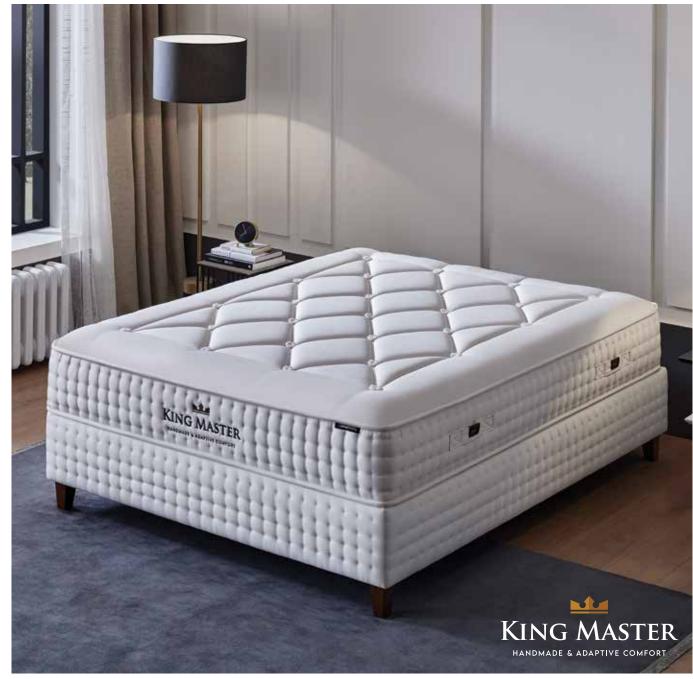

# King Master Hand Made

Yataş Bedding celebrates its craftsmanship of sleeping quality for nearly half a century with the King Master Handmade.

# King Master Hand Made

Hi-Low spring system of long and short springs in its core and Posturflo HD spring technology consisting of the smallest pocket springs in the world provides excellent support to the spine while providing a better rest by wrapping the body with its natural latex layer. The mattress offers personalized sleep comfort with its support buttons that can be adjusted in different degrees of hardness.