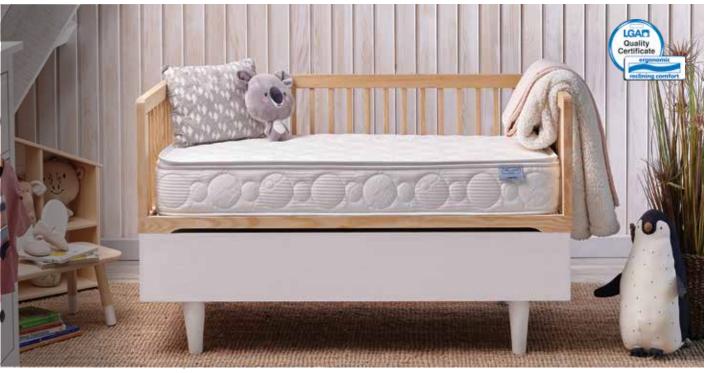

#### **SPRINGY SERIES** DREAMY BABY MATTRESS

Dreamy, a mattress that accompanies your baby's sweet dreams, and does not interrupt your baby's sleep... Dreamy is a mattress with high-quality inner materials which parents are looking for their babies. It includes the Milky fabric, which regulates the sensitive moisture level of the baby skin and allows the skin to breathe. Also the DHT spring system, that supports the spine and the microfit mattress protector with the waterproof membrane technology are part of the Dreamy mattress.

Milky Fabric's Comfort, Which is Manufactured By Milk Fiber, Soothes the Skin of Your Baby

-15 cm

**COMFORT OF MILKY FABRIC** 

Milky fabric, that lets the skin breath.

#### WATER-PROOF TECHNOLOGY

Dreamy has a microfit mattress protector with waterproof membrane technology

#### INTERNATIONAL LGA CERTIFICATE

It has an LGA ergonomics certificate issued only to products with high safety and quality standards in Germany.