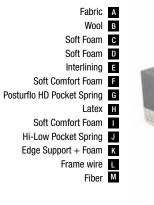

# King Master Hand Made

Hi-Low spring system of long and short springs in its core and Posturflo HD spring technology consisting of the smallest pocket springs in the world provides excellent support to the spine while providing a better rest by wrapping the body with its natural latex layer. The mattress offers personalized sleep comfort with its support buttons that can be adjusted in different degrees of hardness.

### **Smallest Pocket Springs** in the World!

Posturflo HD

Posturflo HD spring technology consists of the smallest pocket springs that are only 20 mm in height and 33 mm in diameter, and is ultra breathable. Its high elasticity envelopes the body and provides the right support for every pressure point.

### **Personalized Comfort**

Hi-Low

This unique pocketed innerspring system strategically positions coils of varying heights in the same row, maximising product comfort, support and versatility. Initial softness provided by the responsive head of the tall coil is followed by the firmness provided by the compressed tall coil combined with the shorter support coil.

### **Adjustable Firmness Degree**

**Special Appratus** 

With the special apparatus at the bottom of the bed that can be adjusted in 5 different degrees of firmness, it provides a reflux position thanks to the bed height that changes with the firmness degree, as well as obtaining different mattress firmness for couples.

### **Unique Comfort**

**Natural Latex** 

Latex is a unique filling material, in addition to its naturalness. Due to its flexible structure, absorbs excessive pressure and reduces the effect of turning movements during sleep, providing a much more comfortable sleep in fewer positions.