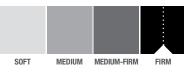

Mattress **Dimensions** - cm -160x200 180x200 200x200 - Mattress Support Rating -

Feran Ice®

Fine Wire Technology

Please contact our sales points for custom dimensions

MEDIUM MEDIUM-FIRM FIRM

Body movements are restricted with mattresses that do not support the body or that react slowly to movements during sleep. Active Support Technology® is used in the springs of Leggett&Platt, a prominent spring technologies manufacturer, allowing the springs in the mattress to immediately adjust to sleep movements, and support the body for an active and relaxing sleep.