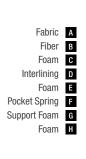

#### The Perfect Support Of Your Body

**Pocket Spring System** 

The pocket spring system, adapts to the body structures of the couples -regardless of how much each of them weigh- lying on the same mattress and stops joint pains thanks to its independently functioning springs with different firmness levels.



#### **High Comfort**

**Variable Zoning System** 

The variable-zone body suspension system of Armoni mattress offers high comfort while providing proper support for your body. It causes less pressure at the convex points such as the shoulder, bases and joints, and most importantly prevents you from feeling tired.



#### **Soft Touch**

**Knit Fabric** 

The ultra-flexible knitted fabric provides a comfortable sleep with its soft texture while adding elegance to the mattress.

























- Mattress Support Rating -



Please contact our sales points for custom dimensions.

Selective Series / Innovative Technologies

Armoni



#### Selective Series / Innovative Technologies

## Penta-Z Pro

Penta-Z Pro can easily be carried in its box and quickly be prepared. Apart from being practical, its individually packed 5 zoned springs respond perfectly to varying body weight and provides high-comfort and proper body support.



#### The Perfect Support Of Your Body

**Pocket Spring System** 

The pocket spring system, adapts to the body structures of the couples -regardless of how much each of them weigh- lying on the same mattress and stops joint pains thanks to its independently functioning springs with different firmness levels.



#### **High Comfort**

*