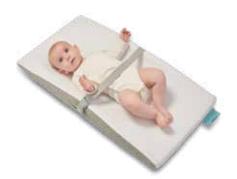

#### **FOAMY SERIES** | COTTONY BABY MATTRESS

For the sensitive skin of babies; non-allergenic products should be selected and mattresses that are suitable for the baby's age should be preferred. Cottony Baby Mattress provides a hygienic environment thanks to its washable fabric and has two different mattress surfaces, which support the development of the spine according to your baby's age thanks to its inner structure consisting of cotton and Support\* foam.

Hygienic Sleep Surface Suitable for Your Baby's Sensitive Skin Structure!

#### **ANTI-ALLERGIC COTTON WADDING**

Cottony has an allergy-non-allergy cotton wattle surface for babies' sensitive skin.

#### **HYGIENIC SLEEP ENVIRONMENT**

Cottony provides a hygienic sleep environment with its washable cover

#### AGE SPECIFIC DIFFERENT SLEEPING SURFACES

One side of the Cottony mattress is designed for 0-2 year-olds, and the other side for 3-6 year-olds.