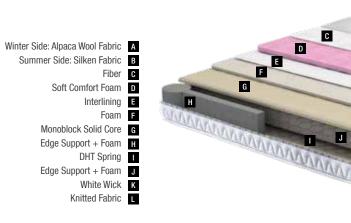

# Prestige Prime

The Alpaca wool fabric of the winter surface creates a warm sleeping environment with a soft touch, and the knit fabric of the summer surface, which contains silk fibres has a cooling effect.

### Firm Surface for Lower Back and Back Pain

Monoblock Solid Core Technology

The durable and fully orthopedic Prestige Prime and its Monoblock Solid Core technology provides the best support for the back and the lower back and preserves its form for years.

### **Improved Perimeter** Consistency

Patented Edge™ Support Spring **Technology** 

Provides Full HD mattress comfort with its Edge™ Spring technology that supports the mattress on all four sides. Only at Yataş Bedding. Offers an improved perimeter consistency

### **Cool in Summer, Warm in Winter**

Alpaca Wool - Silk Fabric

The Alpaca wool knitted fabric of winter surface of Prestige Prime matress has an extremely soft touch and is durable. With microscopic size air gaps in its structure, Alpaca wool, by trapping air, keeps warm 7 times more than standart wool. The kint fabric of the summer surface. which contains silk fibres has a cooling effect.

# Prestige Prime

FULL HD Edge<sup>TM</sup> Support Springs provide equally distributed comfort in all four sides of Prestige Prime. Its Monoblock Solid Core technology provides the best support for the back and the lower back and preserves its form for years.