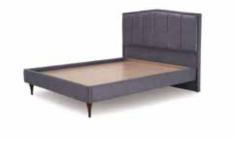

### **BASES**

### PREVALENCE OF BEDROOM

| 138 | Move-Up Master | 152 | Suez             |
|-----|----------------|-----|------------------|
| 140 | Move-Up Tetra  | 153 | Lisbon           |
| 142 | Vita           | 154 | Sidney           |
| 144 | Venezia        | 155 | Supreme Pedic    |
| 145 | Grande         | 156 | New Conform Plus |
| 146 | Camira         | 157 | Dream Line       |
| 147 | Sophia         | 158 | Supreme Sleep    |
| 148 | Dafne          | 159 | Somni            |
| 149 | Cool Natura    | 160 | Bliss Twin       |
| 150 | Mega           | 161 | Pop-Up           |
| 151 | Lento          | 162 | Flex Bed         |