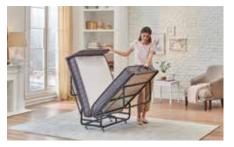

#### Guest Bed

## **Compact Guest Bed**

With its ergonomic design which can be set up and folded easily and stored without covering space in its own bag, the Compact Guest Bed offers smart solutions to various needs.

## **Compact Guest Bed**

The Compact Guest Bed provides your overnight guests a quality sleep experience with its unique comfort. In addition to being a mattress pad, you can use it either on the floor, on the armchair, or as a camping bed. Moreover, it can be converted into a queen sized mattress with a second Compact Guest Bed thanks to the combinable slide fastener design.

Easy to carry in a special zip-around Gets ready quickly and practically.

Can be converted into queen sized mattress thanks to the combinable slide fastener feature

Your guest experience a nice sleep thanks to its usability on different level surfaces.

#### **Supreme Comfort**

HR Foam

Compact Guest Bed is manufactured with supreme comfort special HR foam that can respond to body movements very quickly. Due to its high air permeability, the continuously breathing HR sponge prevents problems such as malodour and perspiration.

#### **Healthy and Hygienic**

**Washable Bamboo Fabric** 

Compact Guest Bed is washing machine-safe thanks to the bamboo fabric with the zip-around cover and therefore be used as clean as on its first day. The organic and natural bamboo fabric provides sleep temperature suitable for every season due to its dehumidifying feature.

#### Ease of Use

Foldable, Incapacious, Portable

Compact Guest Bed, is easily foldable and can be stored in its own bag thanks to its soft and light HR foam. It is incapacious when not in use. The chic bag enables the mattress to be carried with ease during travels and fits easily into car trunks.