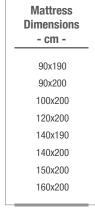

#### **Uninterrupted Sleep**

**Double-Sided Use** 

The Penta-Z mattress may be used doublesided. This way, you can enjoy high-quality sleep for years!

Mattress **Dimensions** - cm -080x200 090x190 090x200 100x200 120x200 140x200 160x200 180x200