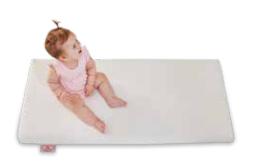

#### **SPRINGY SERIES** DREAMY BABY MATTRESS

Dreamy, a mattress that accompanies your baby's sweet dreams, and does not interrupt your baby's sleep... Dreamy is a mattress with high-quality inner materials which parents are looking for their babies. It includes the Milky fabric, which regulates the sensitive moisture level of the baby skin and allows the skin to breathe. Also the DHT spring system, that supports the spine and the microfit mattress protector with the waterproof membrane technology are part of the Dreamy mattress.

Milky Fabric's Comfort, Which is Manufactured By Milk Fiber, Soothes the Skin of Your Baby

-15 cm

**COMFORT OF MILKY FABRIC** 

Milky fabric, that lets the skin breath.

#### WATER-PROOF TECHNOLOGY

Dreamy has a microfit mattress protector with waterproof membrane technology

#### INTERNATIONAL LGA CERTIFICATE

It has an LGA ergonomics certificate issued only to products with high safety and quality standards in Germany.