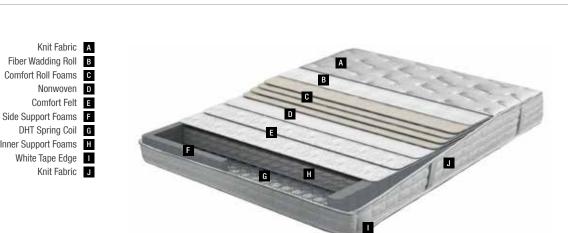

highcomfort filling material. It is the right choice for those looking for an affordable and long-lasting mattress.



#### **Same Comfort for Years**

#### Yataş Bedding-Exclusive DHT Spring Technology

The Silver Therapy mattress preserves its form for years with Yataş Bedding-Exclusive DHT Spring technology made up of double heat treated steel springs and high-comfort filling



#### **Uninterrupted Sleep**

**Double-Sided Use** 

The Silver Therapy mattress may be used double-sided. This way, you can enjoy highquality sleep for years!



#### Say Goodbye to Unpleasant **Odors**

Silver Ion Technology

The Silver Therapy mattresses, featuring the Silver Ion technology, prevents the formation of unpleasant odors with the silver ions in its fabric, and offers you a clean night's sleep.



#### - cm -80x200 90x190 90x200 100x200 120x200 140x190 150x200 160x200 180x200

Mattress **Dimensions** 











- Mattress Support Rating -



Please contact our sales points for custom dimensions

Classic Series / DHT Spring Technologies

## Sleep Balance

DHT spring technology developed by Yataş Bedding with steel spring production experience for more than 30 years also provides strong backbone support and prevents your mattress from losing height and deformation. It is up to you to enjoy sleeping in the same comfort for many years.



#### **Prolong the Life of Your Mattress**

**DHT Spring Technology** 

The Yataş Bedding-Exclusive DHT Spring system preserves the volume of your mattress from day one, even when used single-sided. The mattress has passed international endurance te