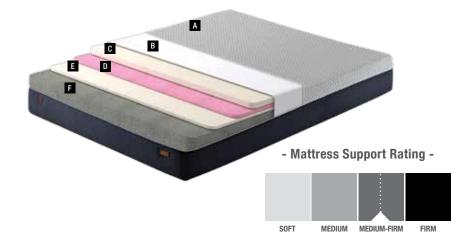

#### **Soft Touch**

**Knit Fabric** 

The ultra-flexible knitted fabric provides a comfortable sleep with its soft texture while adding elegance to the mattress.

- Mattress Support Rating -

Please contact our sales points for custom dimensions.

- Mattress Support Rating -

Please contact our sales points for custom dimensions