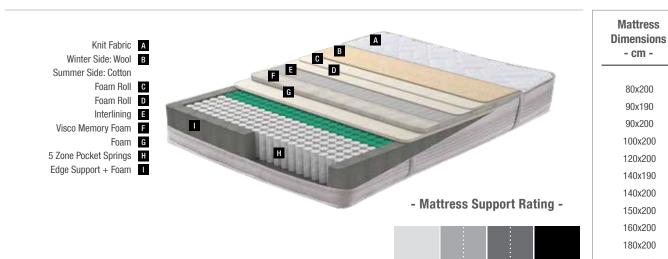

Mattress **Dimensions** - cm -160x200 180x200 200x200 - Mattress Support Rating -

Feran Ice®

Fine Wire Technology

Please contact our sales points for custom dimensions

MEDIUM MEDIUM-FIRM FIRM

Body movements are restricted with mattresses that do not support the body or that react slowly to movements during sleep. Active Support Technology® is used in the springs of Leggett&Platt, a prominent spring technologies manufacturer, allowing the springs in the mattress to immediately adjust to sleep movements, and support the body for an active and relaxing sleep.