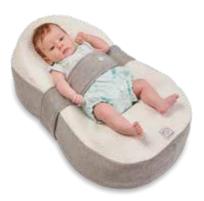

#### **FOAMY SERIES** | COTTONY BABY MATTRESS

For the sensitive skin of babies; non-allergenic products should be selected and mattresses that are suitable for the baby's age should be preferred. Cottony Baby Mattress provides a hygienic environment thanks to its washable fabric and has two different mattress surfaces, which support the development of the spine according to your baby's age thanks to its inner structure consisting of cotton and Support\* foam.

Hygienic Sleep Surface Suitable for Your Baby's Sensitive Skin Structure!

#### **ANTI-ALLERGIC COTTON WADDING**

Cottony has an allergy-non-allergy cotton wattle surface for babies' sensitive skin.

#### **HYGIENIC SLEEP ENVIRONMENT**

Cottony provides a hygienic sleep environment with its washable cover

#### AGE SPECIFIC DIFFERENT SLEEPING SURFACES

One side of the Cottony mattress is designed for 0-2 year-olds, and the other side for 3-6 year-olds.