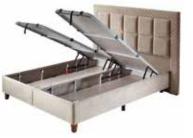

### **BASES**

### PREVALENCE OF BEDROOM

| 138 | Move-Up Master | 152 | Suez             |
|-----|----------------|-----|------------------|
| 140 | Move-Up Tetra  | 153 | Lisbon           |
| 142 | Vita           | 154 | Sidney           |
| 144 | Venezia        | 155 | Supreme Pedic    |
| 145 | Grande         | 156 | New Conform Plus |
| 146 | Camira         | 157 | Dream Line       |
| 147 | Sophia         | 158 | Supreme Sleep    |
| 148 | Dafne          | 159 | Somni            |
| 149 | Cool Natura    | 160 | Bliss Twin       |
| 150 | Mega           | 161 | Pop-Up           |
| 151 | Lento          | 162 | Flex Bed         |