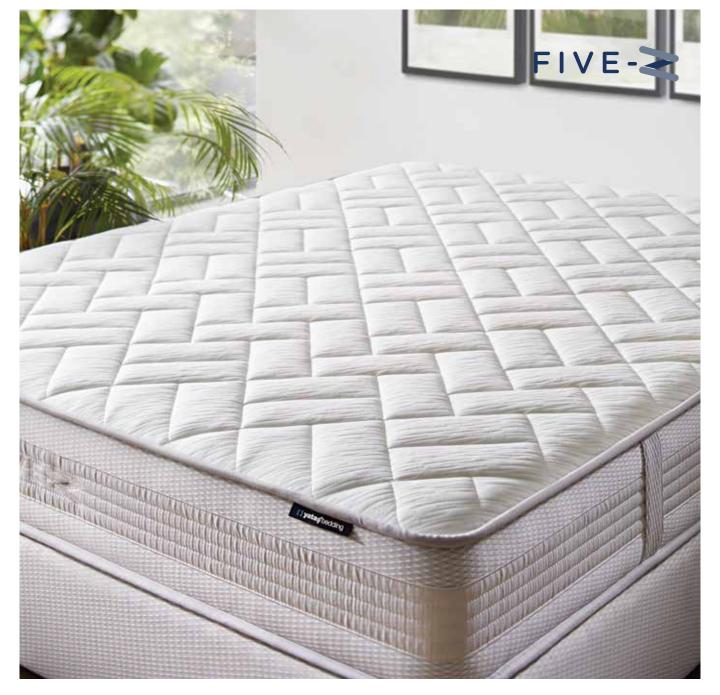

# Five-Z

The 5-Zone Pocket Spring system features independent springs of varying firmnesses, which adapt to the body types of spouses sleeping on the same mattress and relieve their joint pains.

# Five-Z

The high density, viscoelastic pad that is being used on both sides of the Five-Z mattress incorporates space technology and accelerates blood circulation and prevents waking up feeling tired. The 5-Zone Pocket Spring system in the center of the mattress provides personalized support for five different parts of the body and specially adapts to your body type.

### **Perfect Support for Your Body**

**5-Zone Pocket Spring System** 

The 5-Zone Pocket Spring system features independent springs of varying firmnesses, which adapt to the body types of spouses sleeping on the same mattress and relieve their joint pains.

### **Memory Foam**

Visco Elastic Pad

The 60 DNS visco elastic padding used on both surfaces of the Five-Z mattress, manufactured with space technology, speeds up circulation.

### **Health Benefits of Pure Wool**

Woolmark®

Woolmark®, 100% natural and the purest wool in the world breathes, relaxes the heart rate and

### **Uninterrupted Sleep**

**Double-sided Use** 

The Five-Z mattress may be used double-sided. This way, you can enjoy high-quality sleep for years!

Mattress

- cm -

80x200

90x190

90x200