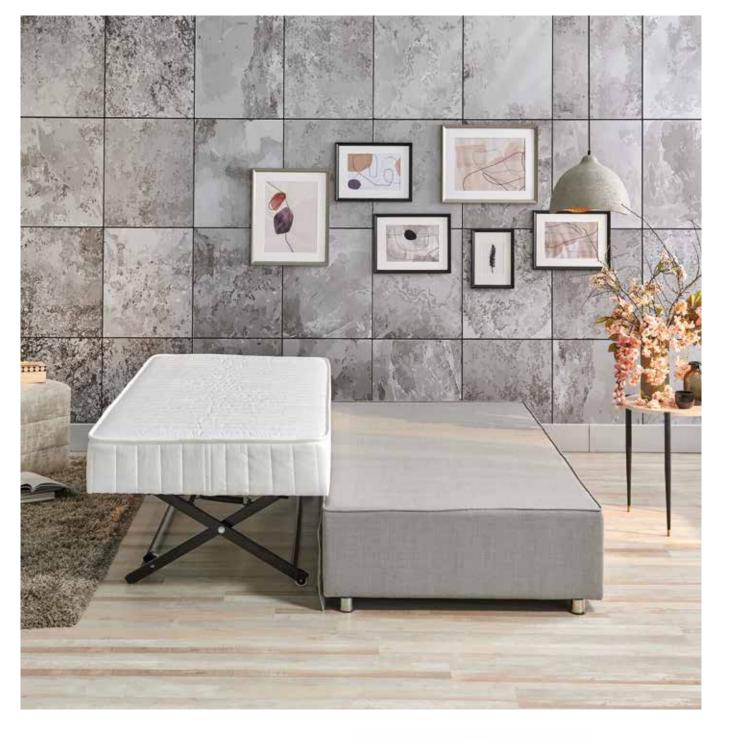

### **BASES**

### PREVALENCE OF BEDROOM

| 138 | Move-Up Master | 152 | Suez             |
|-----|----------------|-----|------------------|
| 140 | Move-Up Tetra  | 153 | Lisbon           |
| 142 | Vita           | 154 | Sidney           |
| 144 | Venezia        | 155 | Supreme Pedic    |
| 145 | Grande         | 156 | New Conform Plus |
| 146 | Camira         | 157 | Dream Line       |
| 147 | Sophia         | 158 | Supreme Sleep    |
| 148 | Dafne          | 159 | Somni            |
| 149 | Cool Natura    | 160 | Bliss Twin       |
| 150 | Mega           | 161 | Pop-Up           |
| 151 | Lento          | 162 | Flex Bed         |