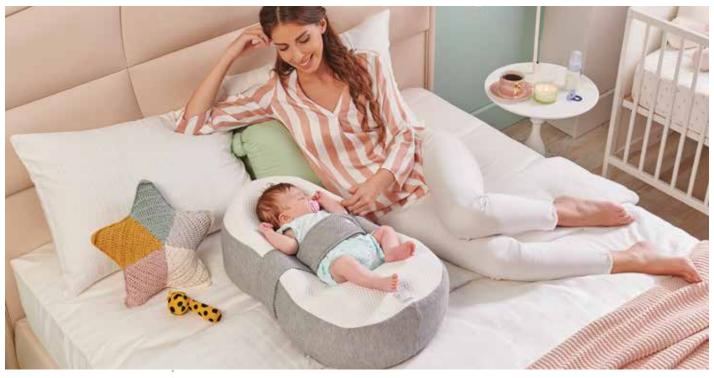

#### **FOAMY SERIES** | COTTONY BABY MATTRESS

For the sensitive skin of babies; non-allergenic products should be selected and mattresses that are suitable for the baby's age should be preferred. Cottony Baby Mattress provides a hygienic environment thanks to its washable fabric and has two different mattress surfaces, which support the development of the spine according to your baby's age thanks to its inner structure consisting of cotton and Support\* foam.

Hygienic Sleep Surface Suitable for Your Baby's Sensitive Skin Structure!

#### **ANTI-ALLERGIC COTTON WADDING**

Cottony has an allergy-non-allergy cotton wattle surface for babies' sensitive skin.

#### **HYGIENIC SLEEP ENVIRONMENT**

Cottony provides a hygienic sleep environment with its washable cover

#### AGE SPECIFIC DIFFERENT SLEEPING SURFACES

One side of the Cottony mattress is designed for 0-2 year-olds, and the other side for 3-6 year-olds.