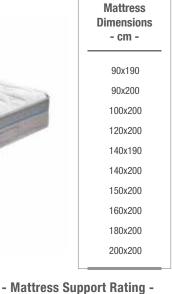

Mattress **Dimensions** - cm -160x200 180x200 200x200 - Mattress Support Rating -

Feran Ice®

Fine Wire Technology

Please contact our sales points for custom dimensions

MEDIUM MEDIUM-FIRM FIRM

Body movements are restricted with mattresses that do not support the body or that react slowly to movements during sleep. Active Support Technology® is used in the springs of Leggett&Platt, a prominent spring technologies manufacturer, allowing the springs in the mattress to immediately adjust to sleep movements, and support the body for an active and relaxing sleep.

> Mattress **Dimensions** - cm -

> > 90x190

90x200

100x200

120x200

140x190

140x200

150x190

150x200

160x190

160x200 180x200

200x200

### - Mattress Support Rating -

Please contact our sales points for custom dimensions.

Hybrid Series / Special Collection

### - cm -90x190 100x200 120x200 140x190

150x200

160x200

180x200

Mattress **Dimensions** 

200x200

MEDIUM MEDIUM-FIRM

Please contact our sales points for custom dimensions.

100x200

120x200

140x190 140x200

150x200 160x200 180x200 200x200

MEDIUM MEDIUM-FIRM

Please contact our sales points for custom dimensions.

# 150x200 160x200 180x200 200x200

Mattress Dimensions

Please contact our sales points for custom dimensions

### **Extra Comfort**

Pillow Top

Supreme Pedic facilitates maximum pressure distribution with a comfortimproving sleeping pad and offers extra relaxation.

> Mattress **Dimensions** - cm -

> > 90x190

90x200

100x200

120x200

140x190

140x200

150x200

160x200

180x200

Mattress Dimensions - cm -

90x190

90x200

100x200

120x200

140x190

140x200

150x200

160x200 180x200

#### Idyllic Sleep Every Day!

Removable - Washable Cover

Provides a hygienic sleep environment thanks to its removable and washable cover.

- cm -

90x200

140x200 160x200

180x200

Please contact our sales points for custom dimensions.

#### **Uninterrupted Sleep**

**Double-Sided Use** 

The Penta-Z mattress may be used doublesided. This way, you can enjoy high-quality sleep for years!

Mattress **Dimensions** - cm -080x200 090x190 090x200 100x200 120x200 140x200 160x200 180x200

#### **Dimensions** - cm -80x200 90x190 90x200 100x200 120x200 140x190 150x200 160x200 180x200

**Mattress** 

- Mattress Support Rating -

Please contact our sales points for custom dimensions

#### Mattress **Dimensions** - cm -

80x190 80x200 90x190/200 100x200 120x200 140x190/200 150x190/200 160x190/200

> 180x200 200x200

Woolmark®

- cm -

90x190

Please contact our sales points for custom dimensions.

**DREAM**LINE

#### - cm -80x200 90x190 90x200 100x200 120x200 140x190 150x200 160x200 180x200

Mattress **Dimensions** 

- Mattress Support Rating -

Please contact our sales points for custom dimensions

Classic Series / DHT Spring Technologies

#### **Uninterrupted Sleep**

**Double-Sided Use** 

The Sleep Balance mattress may be used double-sided. This way, you can enjoy high-quality sleep for years!

90x190
90x200
100x200
120x200
140x190
140x200
150x200
160x200
180x200