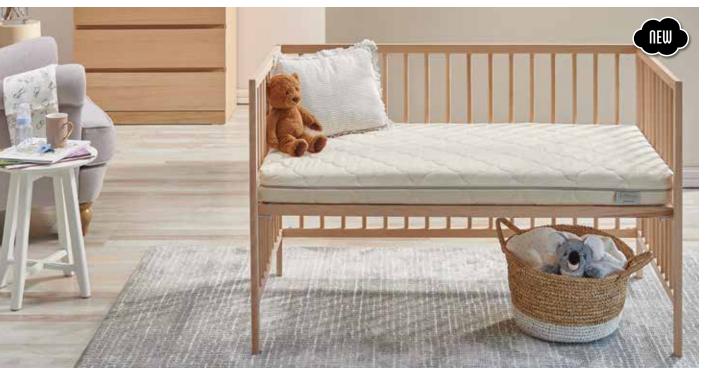

#### **FOAMY SERIES** | COTTONY BABY MATTRESS

For the sensitive skin of babies; non-allergenic products should be selected and mattresses that are suitable for the baby's age should be preferred. Cottony Baby Mattress provides a hygienic environment thanks to its washable fabric and has two different mattress surfaces, which support the development of the spine according to your baby's age thanks to its inner structure consisting of cotton and Support\* foam.

Hygienic Sleep Surface Suitable for Your Baby's Sensitive Skin Structure!

#### **ANTI-ALLERGIC COTTON WADDING**

Cottony has an allergy-non-allergy cotton wattle surface for babies' sensitive skin.

#### **HYGIENIC SLEEP ENVIRONMENT**

Cottony provides a hygienic sleep environment with its washable cover

#### AGE SPECIFIC DIFFERENT SLEEPING SURFACES

One side of the Cottony mattress is designed for 0-2 year-olds, and the other side for 3-6 year-olds.