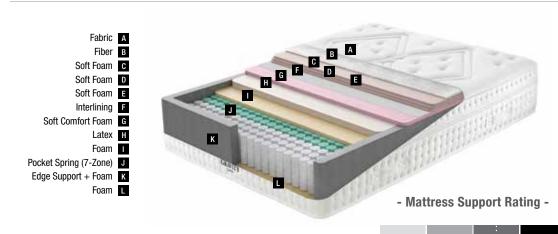

Mattress **Dimensions** - cm -160x200 180x200 200x200 - Mattress Support Rating -

Feran Ice®

Fine Wire Technology

Please contact our sales points for custom dimensions

MEDIUM MEDIUM-FIRM FIRM

Body movements are restricted with mattresses that do not support the body or that react slowly to movements during sleep. Active Support Technology® is used in the springs of Leggett&Platt, a prominent spring technologies manufacturer, allowing the springs in the mattress to immediately adjust to sleep movements, and support the body for an active and relaxing sleep.