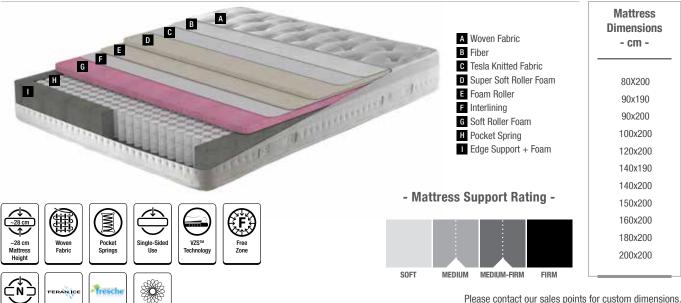

Mattress **Dimensions** - cm -160x200 180x200 200x200 - Mattress Support Rating -

Feran Ice®

Fine Wire Technology

Please contact our sales points for custom dimensions

MEDIUM MEDIUM-FIRM FIRM

Body movements are restricted with mattresses that do not support the body or that react slowly to movements during sleep. Active Support Technology® is used in the springs of Leggett&Platt, a prominent spring technologies manufacturer, allowing the springs in the mattress to immediately adjust to sleep movements, and support the body for an active and relaxing sleep.