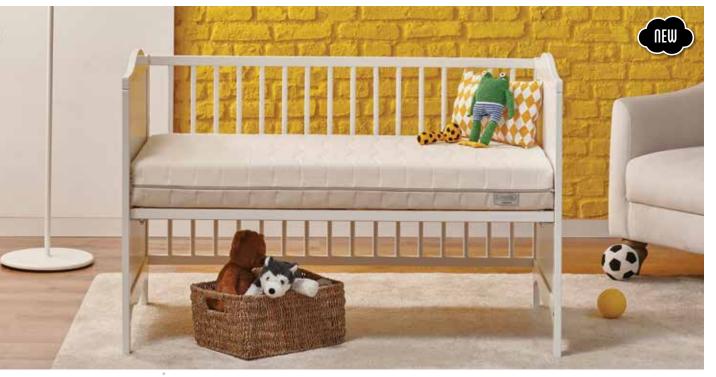

# BABY & PLAYGROUND MATTRESSES

# EXCLUSIVE TECHNOLOGIES FOR SPINE DEVELOPMENT

| 118 | Cottony            | 127 | Copola      |
|-----|--------------------|-----|-------------|
| 119 | Dreamy             | 128 | Miyo        |
| 120 | Minipo             | 129 | Lily        |
| 121 | Baby Blue Star     | 130 | First Dream |
| 122 | Milky Comfy DHT    | 131 | Juno        |
| 123 | Milky Comfy Pocket | 133 | Cleanped    |
| 125 | Cottonia           | 134 | Babygo      |
| 126 | Organica           | 135 | Atta        |