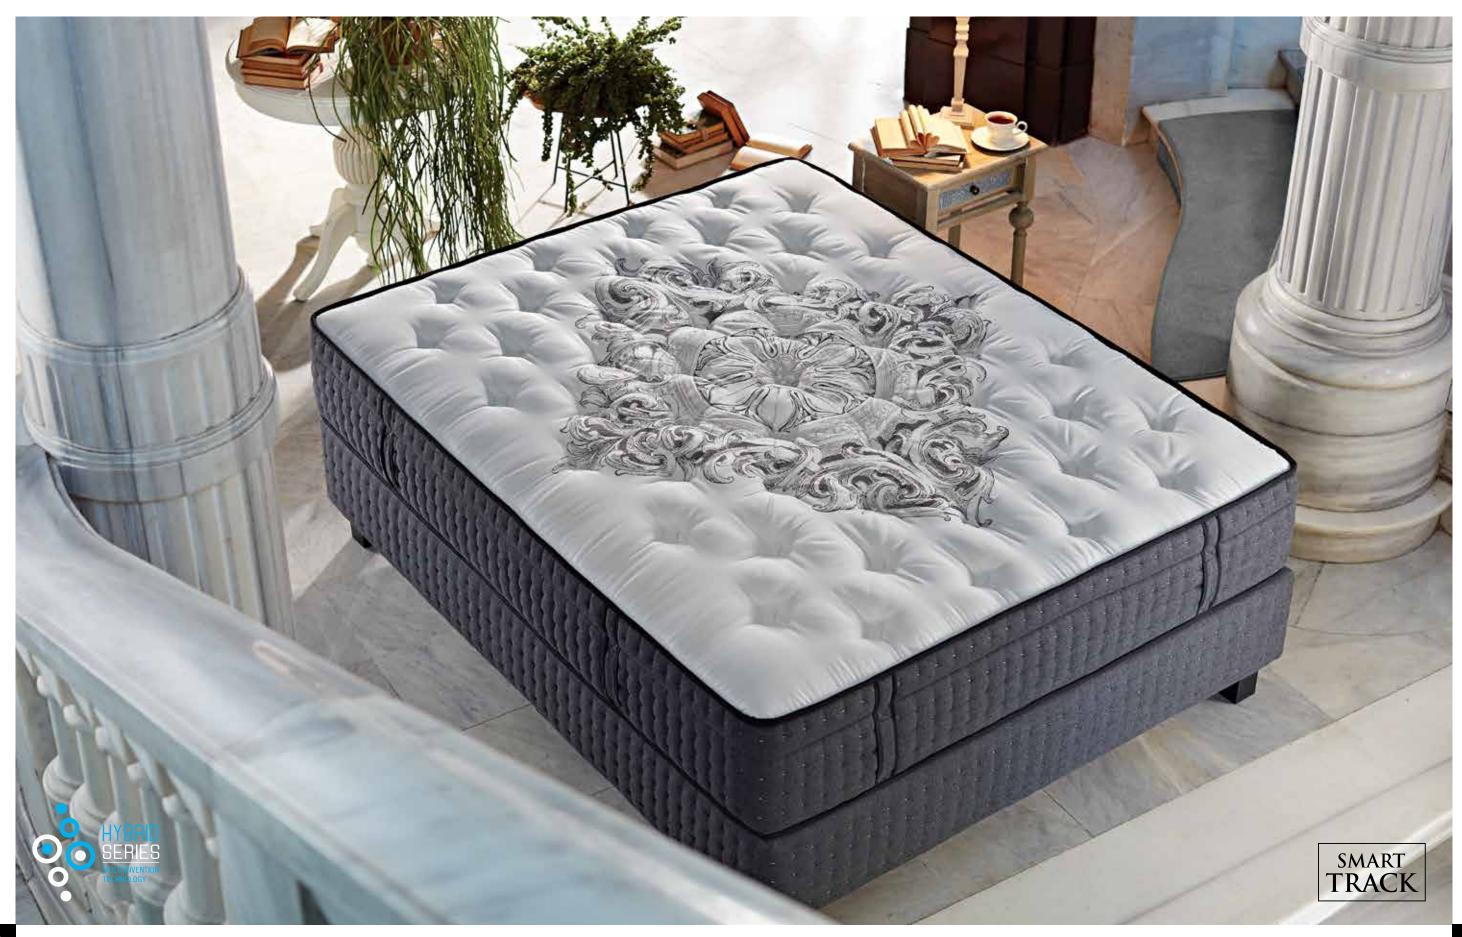

# **Smart Track**

Smart Track Mattress, providing the unique surrounding feeling of the Visco technology with the enhanced spring system Memory Coil, offers a sleeping experience that you have never felt before.

# **Smart Track**

The Memory Coil system in Smart Track Mattress ensures that your mattress is more breathable and prevents unintentional spring movements. Fitting perfectly to the convex regions of the body such as head, neck, waist and hips, responds to body movements instantaneously. Smart Track Mattress provides the same level of comfort to different body types with the utilized pocket spring system.

### **Hybrid Design**

Due to special spring technologies which are used in the Smart Track mattress, less pressure is being applied to tissues and blood circulation is being regulated. Sleep quality tests conducted in Japan reveal that the Smart Track mattress reduces toss and turns at night by 24%.