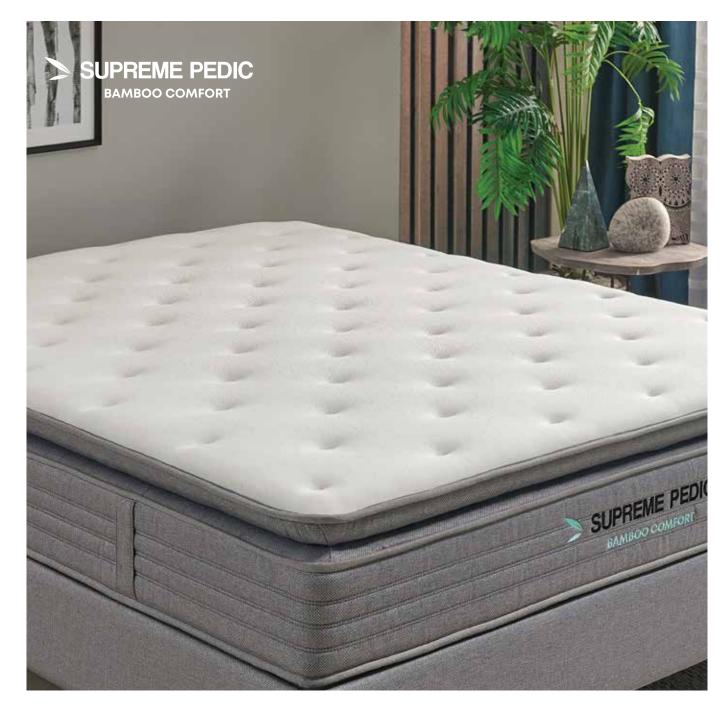

# Supreme Pedic

Supreme Pedic Mattress, which maintains its first day's form for many years thanks to the contemporary sleeping technologies used in its design, maximizes sleep comfort.

# Supreme Pedic

Supporting body's natural spine curve throughout sleep with its DHT spring system specially developed for Yataş Bedding, Supreme Pedic mattress provides extra comfort thanks to its special comfort pad. The breathing structure of natural bamboo fibres in its fabric creates a healthy and clean sleeping environment.

### **Comfort from Nature**

It provides a cool and comfortable sleep in hot months thanks to its non-sweaty, light and breathable, natural antibacterial and cooling-feeling fabric.