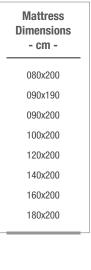

Mattress **Dimensions** - cm -160x200 180x200 200x200 - Mattress Support Rating -

Feran Ice®

Fine Wire Technology

Please contact our sales points for custom dimensions

MEDIUM MEDIUM-FIRM FIRM

Body movements are restricted with mattresses that do not support the body or that react slowly to movements during sleep. Active Support Technology® is used in the springs of Leggett&Platt, a prominent spring technologies manufacturer, allowing the springs in the mattress to immediately adjust to sleep movements, and support the body for an active and relaxing sleep.