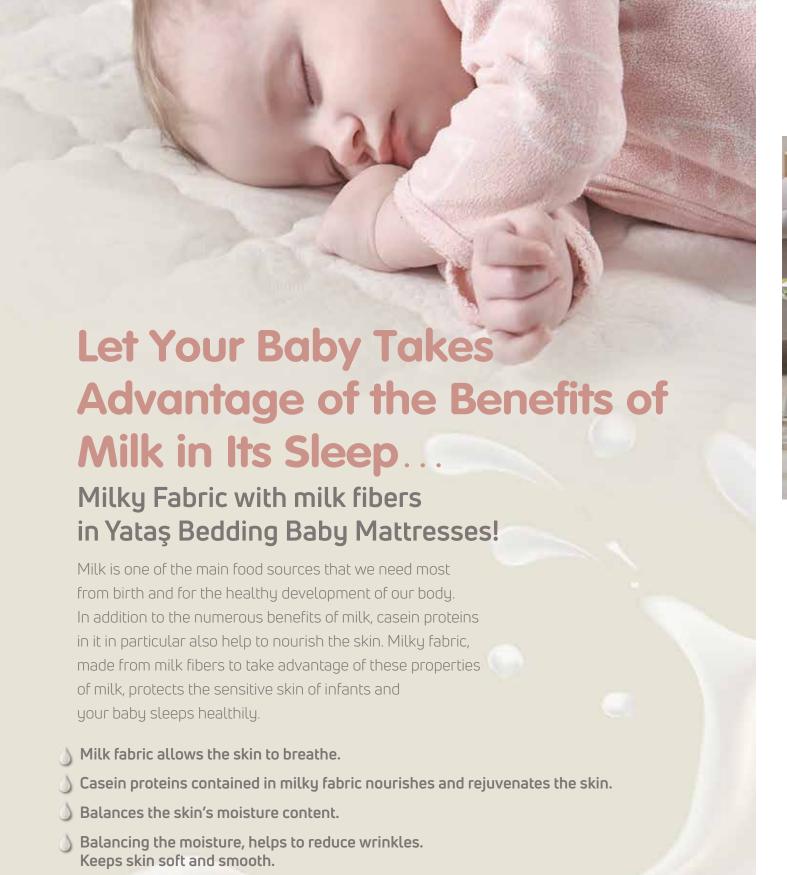

#### **SPRINGY SERIES** DREAMY BABY MATTRESS

Dreamy, a mattress that accompanies your baby's sweet dreams, and does not interrupt your baby's sleep... Dreamy is a mattress with high-quality inner materials which parents are looking for their babies. It includes the Milky fabric, which regulates the sensitive moisture level of the baby skin and allows the skin to breathe. Also the DHT spring system, that supports the spine and the microfit mattress protector with the waterproof membrane technology are part of the Dreamy mattress.

Milky Fabric's Comfort, Which is Manufactured By Milk Fiber, Soothes the Skin of Your Baby

-15 cm

**COMFORT OF MILKY FABRIC** 

Milky fabric, that lets the skin breath.

#### **SPRINGY SERIES** MILKY COMFY DHT BABY MATTRESS

Milky Comfy DHT offers your baby maximum comfort with its spring system and the natural Milky fabric made from milk fibers. With its breathable outer fabric and DHT spring system that provides the accurate spine support for many years, Milky Comfy DHT turns sleeping for babies into pure joy. Moreover, it provides a highly hygienic environment thanks to its washable cover.

#### **COMFORT OF MILKY FABRIC**

membrane fabric on the inside of the mattress

Milky fabric, that lets the skin breath.

#### **SPRINGY SERIES** MILKY COMFY POCKET BABY MATTRESS

A baby mattress made of quality materials carefully selected for your baby; Milky Comfy Pocket... With natural Milky fabric made of milk fiber, it allows your baby's skin to breathe comfortably and adjusts the level of moisture. The pocket spring system provides support to different weight points of the body while also offering a comfortable sleep for your baby.

High Standards That Suits To Your Baby's Safety and

Physiology

Pocket spring

**COMFORT OF MILKY FABRIC** 

Milky fabric, that lets the skin breath.