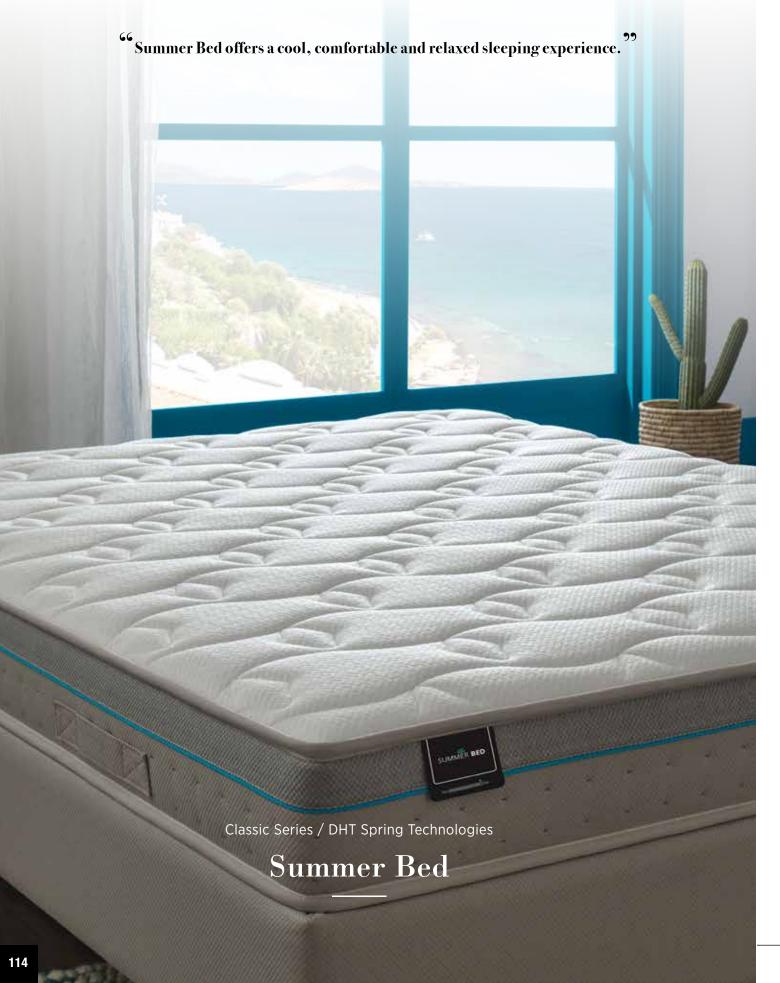

#### Classic Series / DHT Spring Technologies

## Summer Bed

Adaptive technology which has been awarded for its smart materials and design, ensures the ideal temperature for sleep, while humidifying cotton in its structure creates a refreshing effect. In this way, it eliminates interruptions during sleeping due to high temperature and sweating, especially in summer, while sanitized technology prevents bad odours that may occur in the bed and keeps the bed clean for years. It maintains its form for many years with its design that supports waist and spine and has highly durable structure.

#### **Same Comfort For Many Years to Come**

**DHT Spring Technology** 

The Yataş Bedding exclusive DHT spring system keeps your mattress in its original shape for many years, even only one side of the mattress is being used. Successful results were obtained from height loss and deformation and shape loss tests measured in compliance with results from international durability tests.

## **67% Better Humidity Control**

In the exact same environment, women may feel cold while men may feel hot. Adaptive has received an award for intelligent material & design technology, and mimics the actions of a smart air conditioner by distributing the humidity 67% more and evaporating it at a 25% faster rate. In other words, Adaptive™ technology offers personalized sleeping temperature.

#### **Clean Mattresses**

Sanitized®

The Sanitized® technology puts an end to unpleasant odors in the mattress, and keeps your mattress clean for years.

Please contact our sales points for custom dimensions.