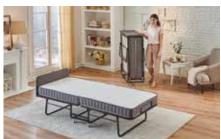

#### Guest Bed

## **Compact Guest Bed**

With its ergonomic design which can be set up and folded easily and stored without covering space in its own bag, the Compact Guest Bed offers smart solutions to various needs.

## **Compact Guest Bed**

The Compact Guest Bed provides your overnight guests a quality sleep experience with its unique comfort. In addition to being a mattress pad, you can use it either on the floor, on the armchair, or as a camping bed. Moreover, it can be converted into a queen sized mattress with a second Compact Guest Bed thanks to the combinable slide fastener design.

Easy to carry in a special zip-around Gets ready quickly and practically.

Can be converted into queen sized mattress thanks to the combinable slide fastener feature

Your guest experience a nice sleep thanks to its usability on different level surfaces.

#### **Supreme Comfort**

HR Foam

Compact Guest Bed is manufactured with supreme comfort special HR foam that can respond to body movements very quickly. Due to its high air permeability, the continuously breathing HR sponge prevents problems such as malodour and perspiration.

#### **Healthy and Hygienic**

**Washable Bamboo Fabric** 

Compact Guest Bed is washing machine-safe thanks to the bamboo fabric with the zip-around cover and therefore be used as clean as on its first day. The organic and natural bamboo fabric provides sleep temperature suitable for every season due to its dehumidifying feature.

#### Ease of Use

Foldable, Incapacious, Portable

Compact Guest Bed, is easily foldable and can be stored in its own bag thanks to its soft and light HR foam. It is incapacious when not in use. The chic bag enables the mattress to be carried with ease during travels and fits easily into car trunks.